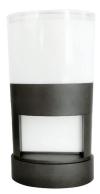

## SPECIFICATION SHEET

PRODUCT CODE: 778364

Increase your home security and add a little style with this ultra-modern LED Up/Down Garden Bollard light. The cool white light is distributed both up and down, giving the product a great contemporary finish and creating a beautiful lighting effect suitable for any garden, driveway or parking space. The tough aluminium body ensures the bollard light is able to withstand all weather conditions. With an IP54 rating and an 800-lumen light output, the fitting is suitable for outdoor use in any modern or contemporary setting.

# LANDSCAPE 13W LED UP/DOWN **BOLLARD LIGHT (30CM)**