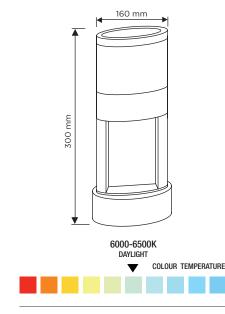

# LANDSCAPE 13W LED UP/DOWN **BOLLARD LIGHT (30CM)**

#### **SPECIFICATION**

Product code

| Fitting               | Garden Light              |
|-----------------------|---------------------------|
| Bulb shape            | SMD                       |
| Wattage               | 13.2W                     |
| Equivalent wattage    | 105W                      |
| Lumens                | 800lm                     |
| Ra                    | 80                        |
| Dimmable              | No                        |
| Beam Angle            | 120°                      |
| Width                 | 160mm                     |
| Height                | 300mm                     |
| Depth                 | 75mm                      |
| Lifespan              | 15,000 hours              |
| Warranty              | 2 Years                   |
| Energy<br>consumption | 0.0132kW/h                |
| Input frequency       | 50Hz                      |
| Voltage               | 230-240V                  |
| Energy rating         | А                         |
| Material              | Aluminium Body + PC Cover |
| Packaging             | White Box + Colour Label  |
| IP Rating             | IP54                      |
|                       | ,                         |