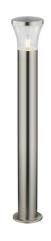

## **SPECIFICATION SHEET**

PRODUCT CODE: 778326

Increase your home security and add a little style with this ultra-modern LED Garden Bollard light. The light is dispersed from the sides, creating a beautiful lighting effect suitable for any garden, driveway or parking space. The tough stainless-steel body ensures the bollard light is able to withstand all weather conditions. With an IP44 rating, the garden lantern is suitable for an ES/E27 LED lamp with a maximum 15W power.

## LANDSCAPE E27 LED GARDEN BOLLARD LIGHT (80CM)

IP44

MAX