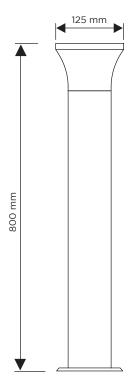

## **SPECIFICATION**

| Product code    | 778326                     |
|-----------------|----------------------------|
| Fitting         | Garden Bollard             |
| Bulb shape      | ES Edison Screw (E27)      |
| Max Wattage     | 15W                        |
| Dimmable        | No                         |
| ССТ             | No                         |
| Width           | 125mm                      |
| Height          | 800mm                      |
| Depth           | 120mm                      |
| Input frequency | 50Hz                       |
| Voltage         | 220-240V                   |
| Material        | Stainless Steel + PC Cover |
| Packaging       | White Box + Colour Label   |
| IP Rating       | IP44                       |