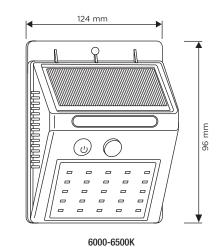

#### **SPECIFICATION**

| Product code          | 778173                        |
|-----------------------|-------------------------------|
| Fitting               | Solar Light                   |
| Bulb shape            | SMD                           |
| Wattage               | 2W                            |
| Equivalent wattage    | 16W                           |
| Lumens                | 300                           |
| Ra                    |                               |
| Dimmable              | No                            |
| Beam Angle            | 120°                          |
| Diameter              | 250 mm                        |
| Height                | 206 mm                        |
| Lifespan              | 15,000 hours                  |
| Warranty              | 2 Years                       |
| Energy<br>consumption |                               |
| Input frequency       |                               |
| Voltage               |                               |
| Energy rating         | A+                            |
| Material              | Alluminium Body + Glass Cover |
| Packaging             | White Box + Colour Label      |
| IP Rating             | IP65                          |

COOL WHITE COLOUR TEMPERATURE