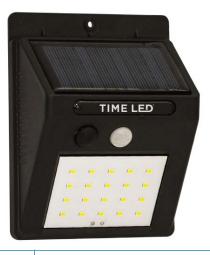

#### PRODUCT CODE: 778173

The low energy 2W LED Solar Powered Wall Light with PIR is ideal for any garden or driveway. The light integrates 20 SMD LEDs that offer a 300-lumen light output distributed over a wide 120° beam angle. The PIR sensor activates the light only when a motion is detected in a range of 3-5 metres. Complete with on/off mode, the efficient solar charging makes for an eco-friendly lighting solution. This Solar Powered floodlight comes fully IP65 rated, meaning the durable ABS and PS casing are perfect for enduring any weather.

## **2W LED SOLAR POWERED** WALL LIGHT WITH PIR