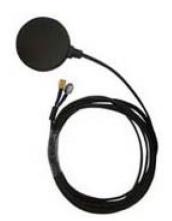

## **Antenna**

## **Specifications**

Frequency Range : 824 to 960MHz, 1710 to 2170MHz and GPS
Gain : GPS 6dBic (LNA 27dB), GSM / UMTS 0 to 2dBi

Connector : SMA (GPS) and FME (GSM)

IP Rating : IP67

Dimensions : Cable Length = 4m

## **Licensed Band - Antenna for Industrial Application**

## **Part Number Table**

| Description                          | Part Number      |
|--------------------------------------|------------------|
| Antenna, GPS / GSM, Combo, SMA & FME | MPOE-CMB-RD-C5C6 |