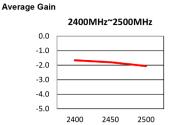

#### Passive Measurement: VSWR, Gain, Efficiency

| Frequency (MHz) | 2400 to 2500 | 5150 to 5875 |
|-----------------|--------------|--------------|
| VSWR            | 2.0 Max. : 1 |              |