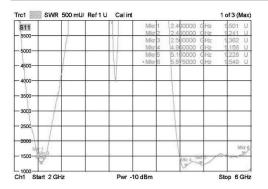

#### Passive Measurement: VSWR, Gain, Efficiency

| Frequency (MHz) | 2400 to 2500 | 5150 to 5875 |
|-----------------|--------------|--------------|
| VSWR            | 2.0 Max. : 1 |              |