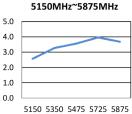

#### Passive Measurement: VSWR, Gain, Efficiency

| Frequency (MHz) | 2400 to 2500 | 5150 to 5875 |
|-----------------|--------------|--------------|
| VSWR            | 2.0 Max. : 1 |              |