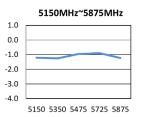

#### Passive Measurement: VSWR, Gain, Efficiency

| Frequency (MHz) | 2400 to 2500 | 5150 to 5875 |
|-----------------|--------------|--------------|
| VSWR            | 2.0 Max. : 1 |              |