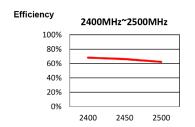

#### Passive Measurement: VSWR, Gain, Efficiency

| Frequency (MHz) | 2400 to 2500 | 5150 to 5875 |
|-----------------|--------------|--------------|
| VSWR            | 2.0 Max. : 1 |              |