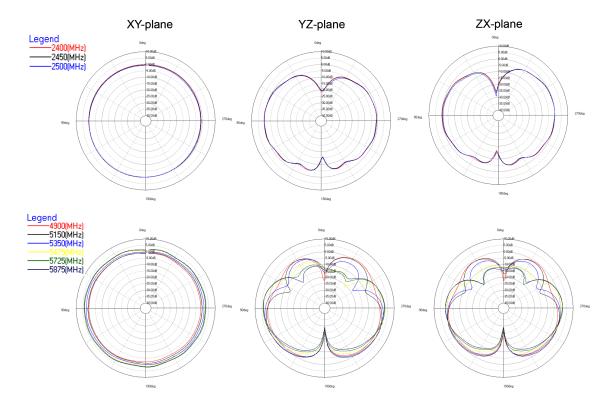

ain : 0.6 dBi Max. / 4 dBi Max. Efficiency : 62% Min. / 75% Min.

 $\begin{array}{lll} \text{VSWR} & : 2.0 \text{ Max.} : 1 \\ \text{Power Handing} & : 2 \text{W (cw)} \\ \text{Impedance} & : 50 \Omega \\ \text{Connector} & : \text{N Plug} \end{array}$ 



Temperature : -40°C to +85°C
Humidity : 95% @ 55°C
Antenna Housing Colour : Cool Grey 2C

Antenna Housing Material : PC
IP Rating : IP67
IK Rating : IK09
Weight : 90g

Dimensions : (L) 55mm × (W) 64mm

Colour Band : Green / Blue

#### Passive Measurement: VSWR, Gain, Efficiency

| Frequency (MHz) | 2400 to 2500 | 5150 to 5875 |
|-----------------|--------------|--------------|
| VSWR            | 2.0 Max. : 1 |              |



#### **Summary**











# WiFi Omni Antenna 2400~2500MHz / 5150~5875MHz







### **Radiation Pattern**



#### **Part Number Table**

| Description                                                  | Part Number     |
|--------------------------------------------------------------|-----------------|
| WiFi Omni Antenna<br>2400MHz to 2500MHz / 5150MHz to 5875MHz | MPOE-DB-0104-CN |

Important Notice: This data sheet and its contents (the "Information") belong to the members of the AVNET group of companies (the "Group") or are licensed to it. No licence is granted for the use of it other than for information purposes in connection with the products to which it relates. No licence of any intellectual property rights is granted. The Information is subject to change without notice and replaces all data sheets previously supplied. The Information supplied is believed to be accurate but the Group as