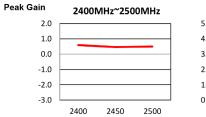

## **RF Specification**

Frequency Range : 2400MHz to 2500MHz / 5150MHz to 5850MHz

Polarization : Linear, Vertical

HPBW / Horizontal : 360° HPBW / Vertical : 60°

Peak Gain : 0.6 dBi Max. / 4 dBi Max. Efficiency : 62% Min. / 75% Min.

#### Passive Measurement: VSWR, Gain, Efficiency

| Frequency (MHz) | 2400 to 2500 | 5150 to 5875 |
|-----------------|--------------|--------------|
| VSWR            | 2.0 Max. : 1 |              |