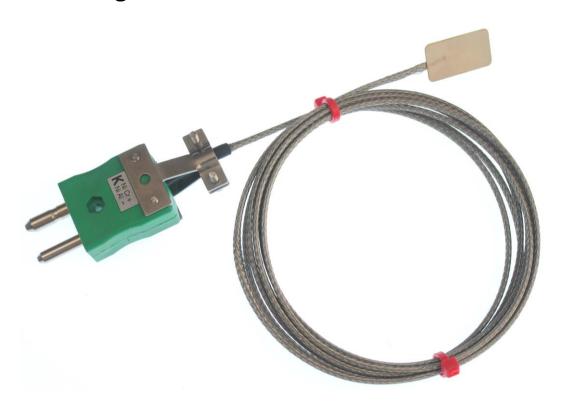

## **Leaf Thermocouple Type K IEC With Cable Clamps and Terminating** in Standard Plug

- Thermocouple mounted on a stainless-steel shim
- 25x13mm shim
- Junction grounded at tip for fast response
- Rated 350°C
- 2 Metre glassfibre insulated lead with stainless steel overbraid, 7/0.2mm
- Type K Available Fitted with cable clamps and standard thermocouple plug
- Good temperature resistance but not suitable where fluids are present
- Tolerance Class 2 to IEC-584
- Insulation rating -60°C to 350°C (short periods up to 400°C)
- Colour code (cores & jacket) to IEC-584-3

| T/C<br>Type | Conductor | s Cores       | Length   | order<br>code |
|-------------|-----------|---------------|----------|---------------|
| K           | 7/0.2mm   | +Green/-White | 2 metres | XF-1547-FAR   |