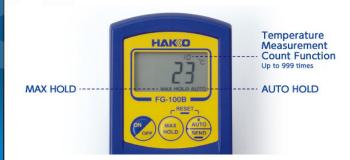

#### FG100B

| . 4.002                            |                                                                                   |
|------------------------------------|-----------------------------------------------------------------------------------|
| Power Supply                       | 006P 9V dry battery<br>(alkaline cell recommended)                                |
| Temperature resolution             | 1°C                                                                               |
| Temperature measurement range      | 0 to 700°C*                                                                       |
| Temperature precision              | ±3°C (300 to 600°C)                                                               |
|                                    | ±5°C (other than above)                                                           |
| Temperature sensor                 | K (CA)type thermocouple                                                           |
| Display                            | LCD: 3 1/2 digits                                                                 |
| Operating environment              | Ambient temperature/humidity range : 0 to 40°C, max.80% RH (without condensation) |
| Environmental conditions           | Applicable rated pollution degree 2 (According to IEC/UL 61010-1)                 |
| Dimensions (excluding protrusions) | 68(W)×140(H)×38(D) mm                                                             |
| Weight (excluding battery)         | 125g                                                                              |