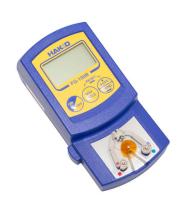

### FG100B-70

#### Packing List

FG100B Unit + Instructions

006P 9 V dry battery (for trial)

AS5000 Long Life Sensor

#### FG100B

| . 4.002                            |                                                                                   |
|------------------------------------|-----------------------------------------------------------------------------------|
| Power Supply                       | 006P 9V dry battery<br>(alkaline cell recommended)                                |
| Temperature resolution             | 1°C                                                                               |
| Temperature measurement range      | 0 to 700°C*                                                                       |
| Temperature precision              | ±3°C (300 to 600°C)                                                               |
|                                    | ±5°C (other than above)                                                           |
| Temperature sensor                 | K (CA)type thermocouple                                                           |
| Display                            | LCD: 3 1/2 digits                                                                 |
| Operating environment              | Ambient temperature/humidity range : 0 to 40°C, max.80% RH (without condensation) |
| Environmental conditions           | Applicable rated pollution degree 2 (According to IEC/UL 61010-1)                 |
| Dimensions (excluding protrusions) | 68(W)×140(H)×38(D) mm                                                             |
| Weight (excluding battery)         | 125g                                                                              |