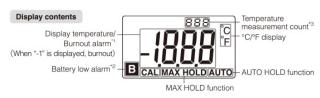

## Recommended Extras:

A1310 Solder Pot Probe

C1541 Hot Air Station Probe

- \*1 This alarm indicates a sensor burnout. If this alarm occurs, replace the sensor.
- \*2 When **B** appears, be sure to replace the battery. Failure to do so will result in incorrect temperature measurements.
- \*3 When pressing the and button for longer, the count is reset.