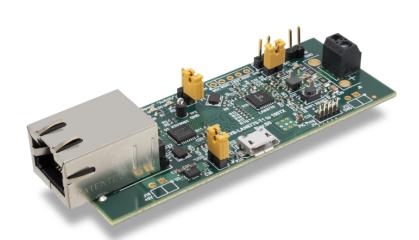

## EVB-LAN8770M\_MC \to

Part Number: EV02N47A

## **Summary:**

The EVB-LAN8770M\_MC is a media converter evaluation board between 100BASE-TX and 100BASE-T1 Ethernet PHY technology View More

Documents and Software

Overview

- vaa suppiy via USB interrace
- USB Configuration and Monitor tool via PIC18LF MCU
- 4-pin Molex 34793-0040 connector for 100BASE-T1 physical interface
- RJ45 Connector for 100BASE-TX physicsl interface
- $\bullet$  LED Indicators for speed/link/activity status of both 100BASE-T1 and 100BASE-TX PHYs