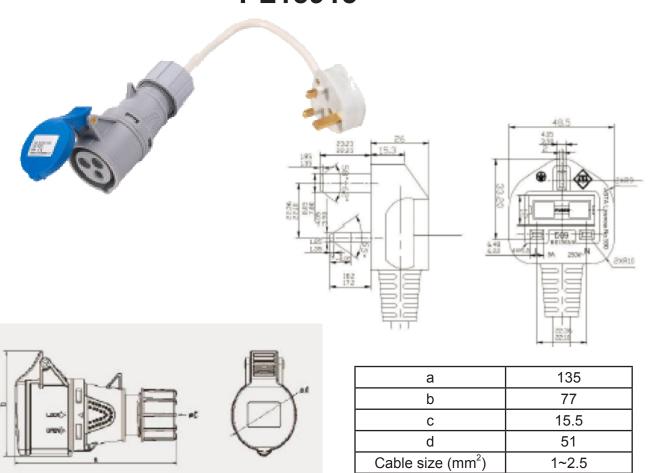

## 16A, 240V SOCKET TO 13A PLUG PL15913

Specification:

Plug 1: UK Moulded Plug White Cord: 0,35mts HO5VV-F 3x1,50 white End 2: 16A 240V Industrial Socket Blue

Packaging: 50pcs/carton

Important Notice: This data sheet and its contents (the "Information") belong to pro-ELEC. No licence is granted for the use of it other than for information purposes in connection with the products to which it relates. No licence of any intellectual property rights is granted. The Information is subject to change without notice and replaces all data sheets previously supplied. The Information supplied is believed to be accurate but pro-ELEC assumes no responsibility for its accuracy or completeness, any error in or omission from it or for any use made of it. Users of this data sheet should check for themselves the Information and the suitability of the products for their purpose and not make any assumptions based on information included or omitted. Liability for loss or damage resulting from any reliance on the Information or use of it (including liability resulting from negligence or where pro-ELEC was aware of the possibility of such loss or damage arising) is excluded. This will not operate to limit or restrict pro-ELEC's liability for death or personal injury resulting from its negligence.