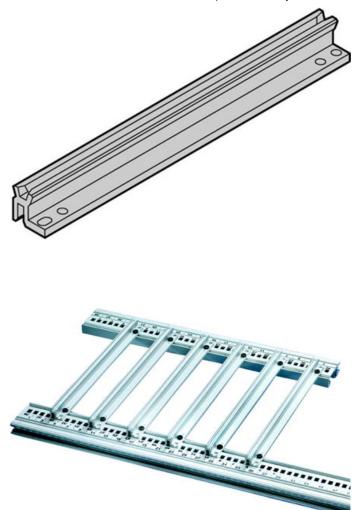

## Guide rail accessories for heavy PCBs, extra strong

Catalog Number: 34562-882

- Mounting, for bolting to type H (heavy) horizontal rails only
- For especially heavy PCBs, plug-in units or frame type plug-in units
- Aluminium profile for 2 mm groove width

#### robust version

We use cookies to personalize content and ads, to provide social media features and to analyze our traffic. We also share information about your use of our site with our social media, advertising and analytics partners. <u>Cookie Policy</u>