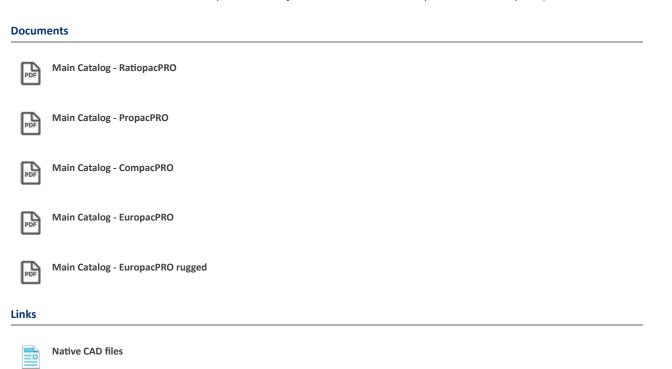

## Guide rail accessories for heavy PCBs, extra strong

Catalog Number: 34562-882

- Mounting, for bolting to type H (heavy) horizontal rails only
- For especially heavy PCBs, plug-in units or frame type plug-in units
- Aluminium profile for 2 mm groove width

#### **Product family:**

- EuropacPRO
- CompacPRO
- PropacPRO
- RatiopacPRO