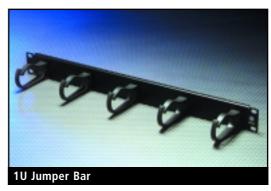

# 19" JUMPER BARS

Mounts onto a standard 19" rack to provide cable management for patchcords.

| Description      | Pack Qty | KRONE Product No |
|------------------|----------|------------------|
| 1U Plastic Rings | 1        | 6527/1/006/01    |
| 2U Metal Rings   | 1        | 6527/1/022/00    |