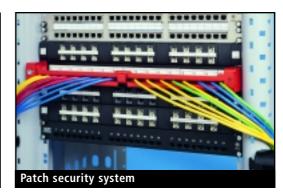

## **PATCH SECURITY SYSTEM**

Prevents the insertion and removal of patchcords. Suitable for use with  ${\sf CL}$ ,  ${\sf LN}$  and  ${\sf PCB}$  panels.

| Description | Pack Qty | KRONE Product No |
|-------------|----------|------------------|
| Black       | 1        | 6540/1/722/00    |
| Red         | 1        | 6540/1/722/02    |
| Yellow      | 1        | 6540/1/722/01    |