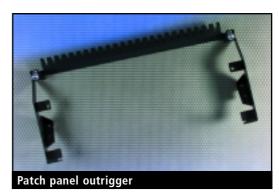

### PATCH PANEL OUTRIGGER

Attaches to a standard 19" rack, leaving both hands free for wiring patch panels.

| Description                  | Pack Qty | KRONE Product No |
|------------------------------|----------|------------------|
| Patch panel outrigger        | 1        | 6527/1/013/00    |
| Patch panel termination rail | 1        | 6540/1/627/00    |