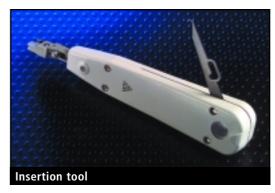

## **INSERTION TOOL**

Tool for LSA-PLUS® IDC termination. Inserts and crops wires simultaneously. Complete with extraction tool and stop clip. Also available with sensor, which ensures the conductor is fully inserted into the contact before allowing excess wire to be cut off.

| Description                | Pack Qty | KRONE Product No |
|----------------------------|----------|------------------|
| Insertion tool             | 1        | 6417/1/810/02    |
| Insertion tool with sensor | 1        | 6417/2/055/01    |