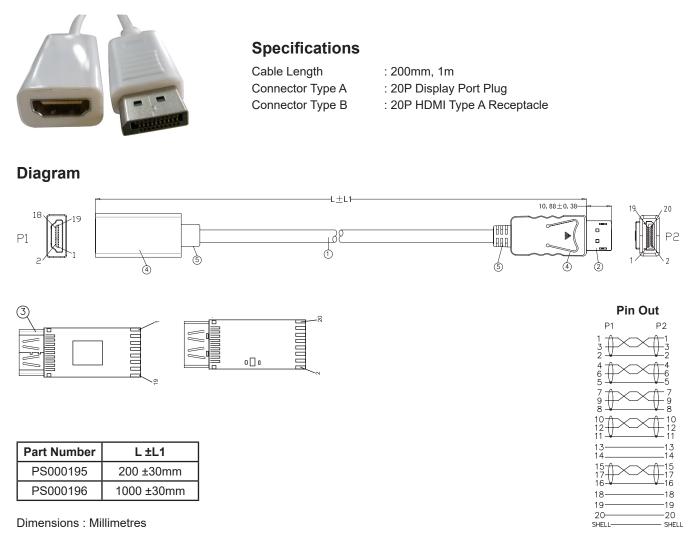

### Display Port Plug to HDMI Type A Receptacle Cable Assembly

#### 1. Cable

[(7/0.08TC) \* 1P+D(7/0.08TC)+FAM] \* 5+(7/0.08TC) \* 5C + AL-FOIL+DRAIN WIRE (1/0.254BC) + BRAID(80/0.12AL-MG) White PVC Jacket O.D: 4.8mm ±0.2mm

#### 2. Connector Type A

Display Port Plug Soldering Black Insulation Gold Plated Pin Nickel Shell Plastic Hood: ABS Shell, White

Newark.com/multicomp-pro Farnell.com/multicomp-pro Element14.com/multicomp-pro

#### 3. Connector Type B

HDMI Type A Receptacle Soldering White Insulation Gold Plated Pin Nickel Shell Plastic Hood: ABS Shell, White

4. Inner Molded

5. Outer Molded 45P PVC, White

### Part Number Table

| Description                                             |                         | Part Number |
|---------------------------------------------------------|-------------------------|-------------|
| Cable Assembly, Display Port Plug to HDMI Type A Recept | acle, 20P, White, 200mm | PS000195    |
| Cable Assembly, Display Port Plug to HDMI Type A Rece   | ptacle, 20P, White, 1m  | PS000196    |