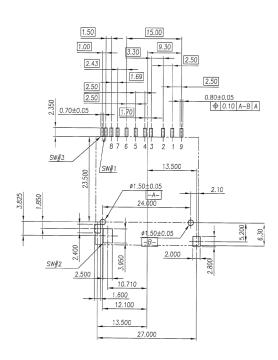

## **Diagram**

Dimensions: Millimetres

#### Notes:

Contact Area Plating: Gold Flash Plating

Tray & Without Logo