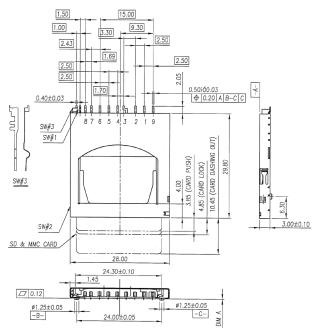

## **Diagram**

Dimensions: Millimetres

#### Notes:

Contact Area Plating: Gold Flash Plating

Tray & Without Logo