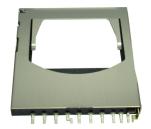

# SD Memory Card Connector Multicomp PRO

### **Part Number Table**

| Description                   | Part Number |
|-------------------------------|-------------|
| SD Card CONN., Push-Push Type | MC002014    |

Important Notice: This data sheet and its contents (the "Information") belong to the members of the AVNET group of companies (the "Group") or are licensed to it. No licence is granted for the use of it other than for information purposes in connection with the products to which it relates. No licence of any intellectual property rights is granted. The Information is subject to change without notice and replaces all data sheets previously supplied. The Information supplied is believed to be accurate but the Group assumes no responsibility for its accuracy or completeness, any error in or omission from it or for any use made of it. Users of this data sheet should check for themselves the Information and the suitability of the products for their purpose and not make any assumptions based on information included or omitted. Liability for loss or damage resulting from any reliance on the Information or use of it (including liability resulting from negligence or where the Group was aware of the possibility of such loss or damage arising) is excluded. This will not operate to limit or restrict the Group's liability for death or personal injury resulting from its negligence. Multicomp Pro is the registered trademark of Premier Farnell Limited 2019.