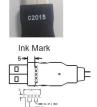

### Before Change

Before

Date code(CXXX) on Outer-Mold

Method of Identifying Change

Date code