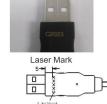

# **Product Change Notification (PCN)**

**PCN Number** 

509123

Date Issued

September 09, 2020

Reason for Change

Change to Product

Change Type Description

This letter is to inform you that changes are being made to the part(s) identified in this Notice. The change may affect the fit, form, function or appearance of the parts, or it may result in a change to the specification. The pictures below show an example of the possible differences.

Assessment of Change

Passed FAI

Internal Molex Qualification Date

July 31, 2020

Sample Availability Date (Changed Part)

July 31, 2020

Planned Implementation Date

March 08, 2021

Method of Identifying Change

Date code

### Before Change

Before

Date code(CXXX) on Outer-Mold



#### After

Date code((CXXX)) on Outer-Mold



## Overview

After Change

- This changing date code process and color on Outer-Mold
- Smell for chemical(ink) for pint date code smell is heavy which operator consider it makes dizzy;
- Product Impact
  - Date code color change on Outer-Mold
- Part Number Impact
  - See attached list
- Qualification Reports and samples available upon request



# **Product Change Notification (PCN)**

You may address any technical inquiries regarding this PCN by sending E-mail to pcn\_coordinator@molex.com or your Local Sales Engineer.

Note: While responding, please retain "PCN Notification:509123" in the e-mail Subject line for faster response.

# RELEASED

Molex, LLC 2222 Wellington Court Lisle, IL 60532 TEL: 630-969-4747 www.molex.com

| PCN#   | Customer # | Customer Name     | Search Term | Molex