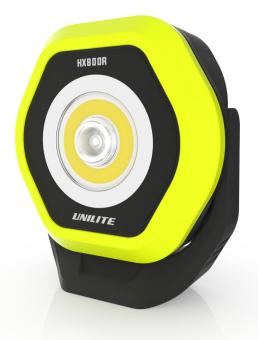

## **HXBOOR** - COMPACT DUAL LED WORK LIGHT

- 800 lumen 7W white COB LED, 6500K
- Additional 300 lumen 3W SMD LED spot beam, 6500K
- Ultra tough nylon-polymer construction
- 180° rotating stand with super strong magnetic base
- IP65 dust & water resistant
- IK07 shock proof 2m drop resistant
- Operating temperature -20°C to +50°C
- High power 2600mAh lithium battery
- Battery level and charging indicator lights
- Quick 1A USB Type-C charging 4 hours charge time
- 1m high quality USB Type-C charging cable (included)

**BATTERY** 3.7v 2600mAh Li-ion Rechargeable Battery

WEIGHT 210g

**DIMENSION** 93.5 x 80 x 35.5mm

**BATTERY & CHARGE INDICATORS** 