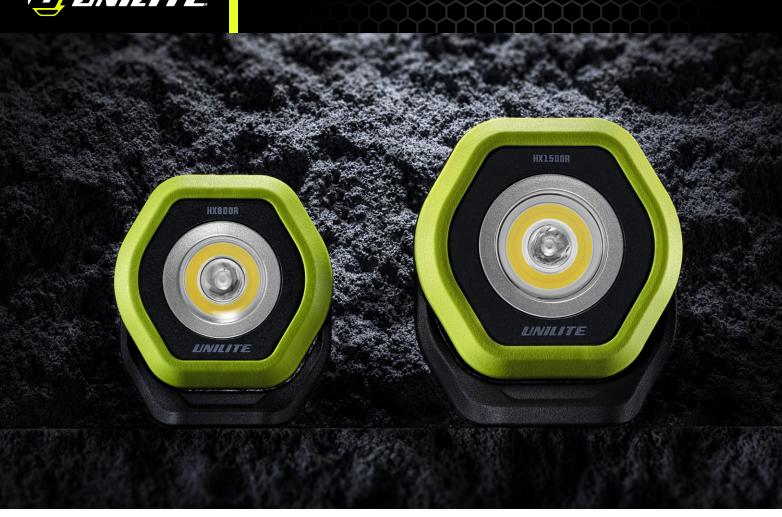

## **HXBOOR** - COMPACT DUAL LED WORK LIGHT

- 800 lumen 7W white COB LED, 6500K
- Additional 300 lumen 3W SMD LED spot beam, 6500K
- Ultra tough nylon-polymer construction
- 180° rotating stand with super strong magnetic base
- IP65 dust & water resistant
- IK07 shock proof 2m drop resistant
- Operating temperature -20°C to +50°C
- High power 2600mAh lithium battery
- Battery level and charging indicator lights
- Quick 1A USB Type-C charging 4 hours charge time
- 1m high quality USB Type-C charging cable (included)