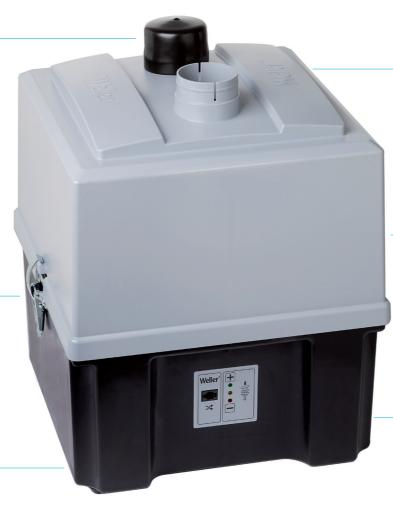

# Zero Smog TL

### **MULTIPLE WORKPLACES**

Up to 2 workplaces can be connected to the filtration system

## **EASY FILTER CHANGE**

Fine dust pre-filter F7 that can be separately changed from HEPA H13 filter

## **FILTER NOTIFICATION**

Automated filter change notification system

## **EASY FILTRATION**

Easy Click accessories for fast set-up and perfect integration into the workspace

#### **VARIABLE SPEED**

Variable speed settings and power regulation

#### PORTABLE FUME EXTRACTION

Portable fume extraction unit, for placement under or next to the bench-top