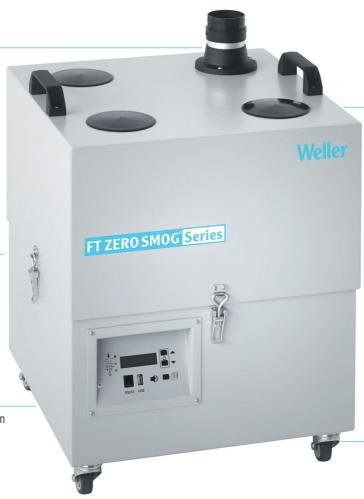

# Zero Smog 6V

#### **MULTIPLE WORKPLACES**

Up to 8 workplaces can be connected to the filtration system

#### **EASY FILTER CHANGE**

Equipped with HEPA H13 particle filter and Fine dust pre-filter F7

#### FILTER NOTIFICATION

Electronic filter control with optical and acoustical filter alarm

#### **CONSTANT FLOW CONTROL**

guarantees automatic air flow regulation for each working place independent of the connected workplaces

#### PORTABLE FUME EXTRACTION

4 casters to allow easy movement of the unit