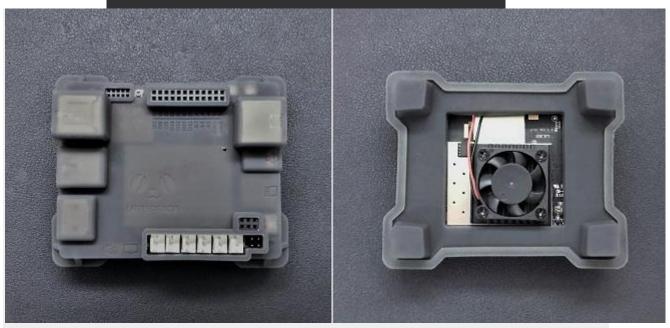

## INTRODUCTION

This silicone case is specifically designed for LattePanda V1 development board (not compatible with LattePanda Alpha & Delta). Not only using non-toxic and non-smell silicone material (food grade), but also provide a full range of protection structure to avoid damage caused by accidental drop. It is worth mentioning that the silicone case has some other functions. All interface for external connection has been reserved, and each interface has a clear mark for the function. The hollow-carved design makes it easy to mount the heatsink cooling fan. In addition, this silicone case has static electricity isolation feature and good cold and heat resistance, it can tolerate -40~250°C working temperature.

Every design details and ingenuity all make it more convenient and durable.

Note: The Lattepanda development board is not included in the kit.