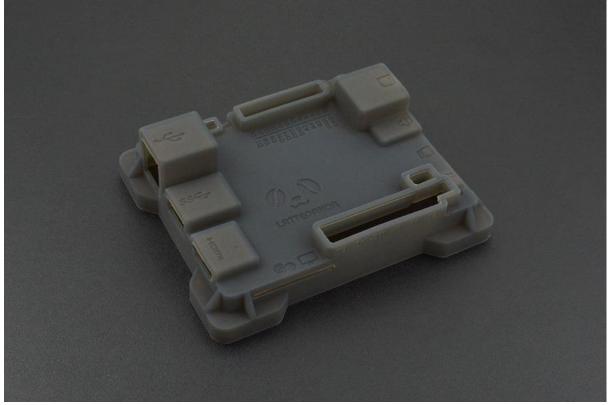

## INTRODUCTION

This silicone case is specifically designed for LattePanda V1 development board (not compatible with LattePanda Alpha & Delta). Not only using non-toxic and non-smell silicone material (food grade), but also provide a full range of protection structure to avoid damage caused by accidental drop. It is worth mentioning that the silicone case has some other functions. All interface for external connection has been reserved, and each interface has a clear mark for the function. The hollow-carved design makes it easy to mount the heatsink cooling fan. In addition, this silicone case has static electricity isolation feature and good cold and heat resistance, it can tolerate -40~250°C working temperature.

## FEATURES

- Compatible with LattePanda V1, not compatible with LattePanda Alpha & Delta
- Non-toxic and non-smell silicone material (food grade)
- Cold & heat fatigue resisting
- Static electricity isolation

## **SPECIFICATION**

- Material: Silicone
- Heat resistance: -40~250°C
- Top enclosure dimensions: 101.2 \* 83.2 \* 28.2 mm/ 3.98 \* 3.28 \* 1.11 inches
- Lower base dimensions: 97 \* 79 \* 17.1 mm/ 3.82 \* 3.11 \* 0.67 inches
- Assembly dimensions: 101.2 \* 83.2 \* 37.0 mm/ 3.98 \* 3.28 \* 1.46 inches
- Net weight (without LattePanda): 60g