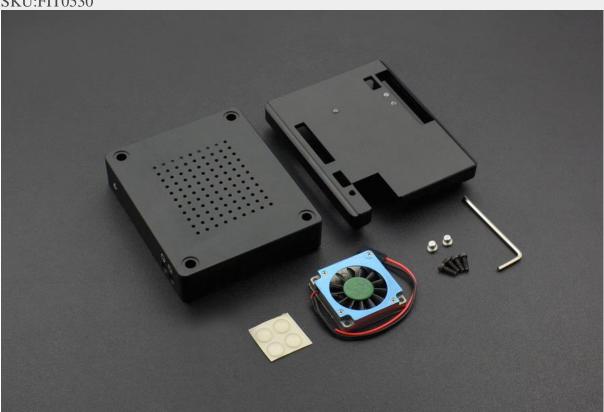

## **INTRODUCTION**

**Note:** The fan will be damaged when the polarity is reversed.

This aluminum alloy case is a solid enclosure for <u>LattePanda single board computer</u> <u>V1.0</u> (not compatible with LattePanda Alpha & Delta). It adopts to CNC machining and manufacturing, anodic oxidation surface treatment process. The inner space is enough to mount cooling fan (the total thickness of fan should be less than 7.7mm). And the vent and connection hole are all reserved to mount touch panel, display and cooling fan.