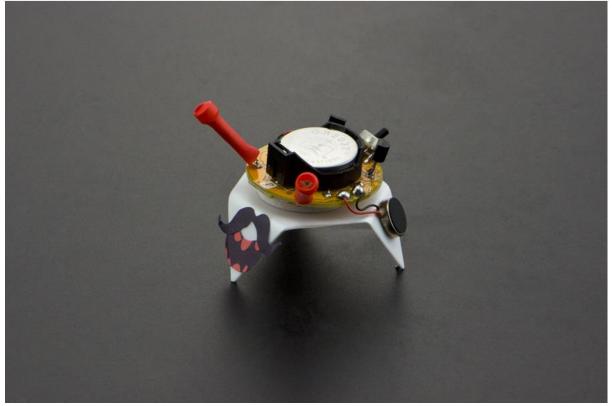

## **INTRODUCTION**

Meet Mr. NEON, the light chaser beam robot that can help kids or novice electronic enthusiasts learn about things like soldering and simple knowledge of circuit. Mr NEON is designed to look like a three-leg monster whose eyes or tentacles glow in accordance with ambient light level. The stronger the light is, the faster it moves. There is no programming involved and all soldering is intuitive and rookie-friendly. So it is perfect for novice electronic enthusiast. Also you can give Mr NEON different face through changing the expression stickers.