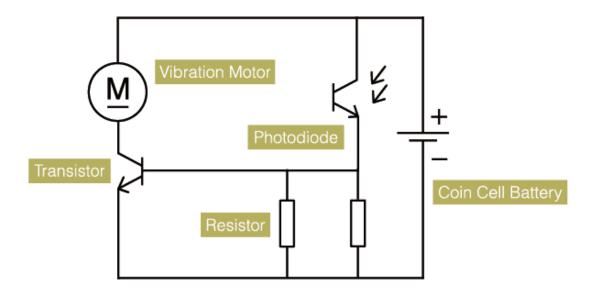

## **INTRODUCTION**

Meet Mr. NEON, the light chaser beam robot that can help kids or novice electronic enthusiasts learn about things like soldering and simple knowledge of circuit. Mr NEON is designed to look like a three-leg monster whose eyes or tentacles glow in accordance with ambient light level. The stronger the light is, the faster it moves. There is no programming involved and all soldering is intuitive and rookie-friendly. So it is perfect for novice electronic enthusiast. Also you can give Mr NEON different face through changing the expression stickers.