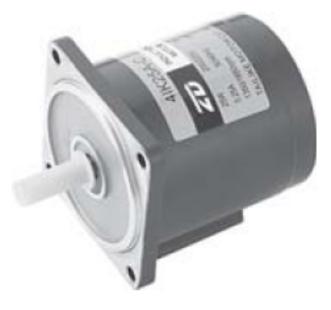

## Summary:

This compact 80nm frame, 3-phase, 110/220 VAC, 4-Pole Induction Motor (ZD Motor 4IK25A-S) is rated for 25 Watts at continuous duty. At 1,300 RPM it draws 250mA and produces 0.19 Nm of torque. This motor has been certified for use with all dsPIC33E/F ACIM motor control application notes using the dsPICDEM MCHV-2 and MCHV-3 Development Systems (DM330023-2, DM330023-3). Orders View More

**Features** 

Additional Resources

Related Tools

3-phase, 110/220VAC, 25 Watt 4-Pole Induction Motor Compact 80nm frame 1,300 RPM rated speed draws 250mA and produces 0.19 Nm of torque For use with dsPIC33E/F ACIM motor control application notes For use with the dsPICDEM MCHV-2 and MCHV-3 Development Systems (DM330023-2, DM330023-3)