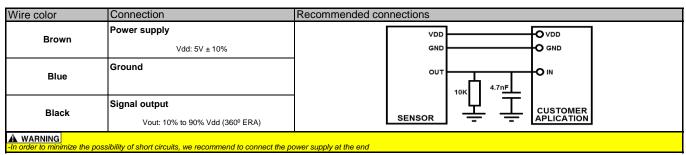

## PS2P (Rotary concentric): Instructions for use

HOW TO ORDER: PS2P-CON-CE-M001-1A0-C0000-ERA360-05 MAGNET: Concentric
OUTPUT TYPE: Simple - Analog (ratiometric) OUTPUT FUNCTION: Curve 0000
SIGNAL OUTPUT 10% to 90% Vdd (360° ERA)

SUPPLY VOLTAGE: 5V ± 10% TEMPERATURE: -40 °C to +125 °C

## Connections scheme:



## Signal output:



**Reference position:** 



Information contained in and/or attached to this document may be subject to export control regulations of the European Community, USA, or other countries. Each recipient of this document is responsible to ensure that usage and/or transfer of any information contained in this document complies with all relevant export control regulations. If you are in any doubt about the export control restrictions that apply to this information, please contact the sender immediately. For any Piher Sensors & Controls SA Exports, Note: All products / technologies are EAR99 Classified commodities. Exports from the United States are in accordance with the Export Administration Regulations. Diversion contrary to US law is prohibited. To get more information ab