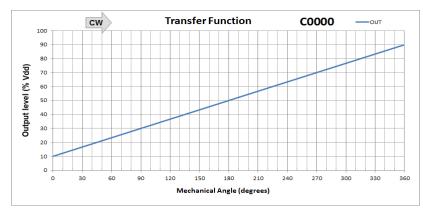

## Signal output:

**Reference position:** 

Information contained in and/or attached to this document may be subject to export control regulations of the European Community, USA, or other countries. Each recipient of this document is responsible to ensure that usage and/or transfer of any information contained in this document complies with all relevant export control regulations. If you are in any doubt about the export control restrictions that apply to this information, please contact the sender immediately. For any Piher Sensors & Controls SA Exports, Note: All products / technologies are EAR99 Classified commodities. Exports from the United States are in accordance with the Export Administration Regulations. Diversion contrary to US law is prohibited. To get more information about our full Legal Disclaimer and Limitation of Liability please visit www.piher.net/disclaimer\_hollow\_shaft.pdf.

## PS2P (Rotary concentric): Instructions for use

HOW TO ORDER: PS2P-CON-CE-M001-1A0-C0000-ERA360-05 MAGNET: Concentric
OUTPUT TYPE: Simple - Analog (ratiometric) OUTPUT FUNCTION: Curve 0000
SIGNAL OUTPUT 10% to 90% Vdd (360° ERA)