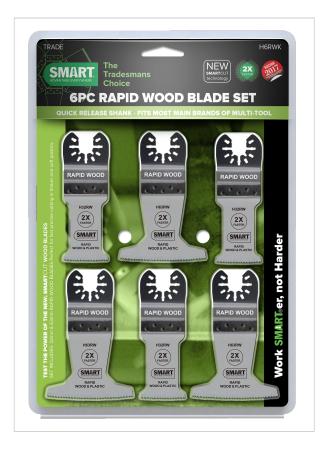

## THE NEW 6 PIECE RAPID WOOD BLADE KIT

# CODEDESCRIPTIONNO.H6RWKThree each of 32mm and 63mm<br/>award-winning Rapid Wood<br/>blades in one package6SPECIFICATIONS

### ADDITIONAL INFORMATION

Three each of 32mm and 63mm award-winning Rapid Wood blades bundled together to provide this excellent value assortment kit which are the best blades for all timber cutting! The blades have a unique SMARTCUT design that allows them to cut faster, neater and more profound than any other wood blade on the market. They are perfect for cutting into hardwoods, laminate flooring and timber with a curved tooth design for maximum precision when you start cutting. The blades have an increased blade depth of 51mm to cut all the way through 2 timber!