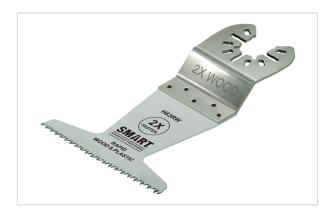

## 63MM RAPID WOOD SMART BLADE

| CODE   | DESCRIPTION                    | NO. |
|--------|--------------------------------|-----|
| H63RW1 | 63mm Rapid Wood SMART<br>Blade | 1   |
| H63RW3 | 63mm Rapid Wood SMART          | 3   |

## **SPECIFICATIONS**

For when you need to cut FAST, DEEP and PRECISE!

Blade Width: 63mm

Depth of Cut: 52mm

Blade Thickness: 0.65mm

## ADDITIONAL INFORMATION

You can find this product in any SMART Assured Stockist across the UK. Find out more.

The Award-winning Rapid Wood blades are now the best blade for all timber cutting! The new SMARTCUT design means these blades will cut faster, neater and deeper than any other wood blade! Great for cutting timber, hardwoods (oak), laminate flooring. The Rapid Wood blades have a curved tooth design for maximum precision when starting a cut! A new tooth style for a very fast, clean cut in timber! and an increased blade depth of 51mm to cut all the way through 2 timber! Work SMARTer... not Harder!