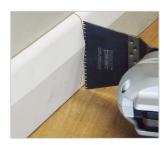

## **SPECIFICATIONS**

Japanese tooth blade for cutting wood, timber overlay ooring & plastics etc. Universal cutting up to 42mm deep. Available in single, 3 or 10 packs.

Blade Width: 63mm

Depth of Cut: 42mm

## **ADDITIONAL INFORMATION**

The Japanese tooth wood blades still prove to be a firm favourite with most SMART tool uses needing to cut timber. The large tooth style allow a fast cut in most timber, laminate and plastic applications