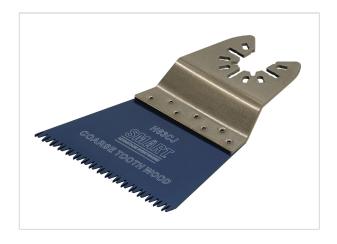

## **63MM JAPANESE TOOTH SMART BLADE**

| CODE    | DESCRIPTION                        | NO. |
|---------|------------------------------------|-----|
| H63CJ1  | 63mm Japanese Tooth SMART<br>Blade | 1   |
| Н63СЈ3  | 63mm Japanese Tooth SMART<br>Blade | 3   |
| H63CJ10 | 63mm Japanese Tooth SMART Blade    | 10  |

## **SPECIFICATIONS**

Japanese tooth blade for cutting wood, timber overlay ooring & plastics etc. Universal cutting up to 42mm deep. Available in single, 3 or 10 packs.

Blade Width: 63mm

Depth of Cut: 42mm

Blade Thickness: 0.65mm