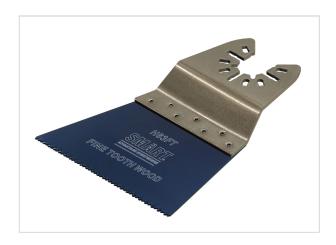

## **63MM FINE TOOTH SMART BLADE**

| CODE    | DESCRIPTION                    | NO. |
|---------|--------------------------------|-----|
| H63FT1  | 63mm Fine Tooth SMART<br>Blade | 1   |
| H63FT3  | 63mm Fine Tooth SMART<br>Blade | 3   |
| H63FT10 | 63mm Fine Tooth SMART<br>Blade | 10  |

## **SPECIFICATIONS**

Fine tooth timber cutting blade. Ideal for general purpose timber cutting. Available in single, 3 or 10 packs.

Blade Width: 63mm

Depth of Cut: 42mm

Blade Thickness: 0.65mm

## ADDITIONAL INFORMATION

The Fine tooth wood blades are a firm favourite for detailed cutting in timber. The smaller tooth design still give a fast cut, but a neater finish than the Japanese tooth blades, and a very controlled cut when precision is needed!