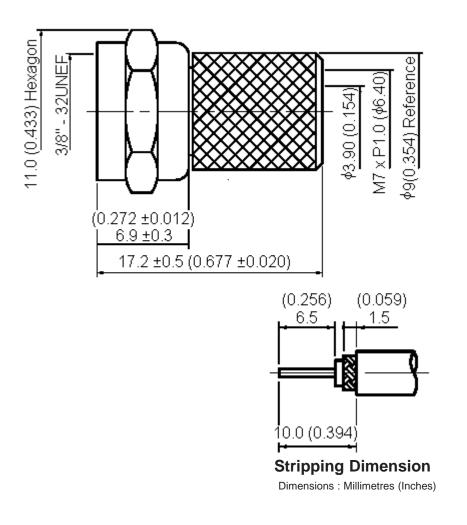

## **Specification Table**

| Number | Description | Material | Finish               | Part Number |
|--------|-------------|----------|----------------------|-------------|
| 1      | Nut         | Brass    | Nickel 100µ" Minimum | 18-11-2     |
| 2      | Body        | DIass    |                      | 10-11-2     |