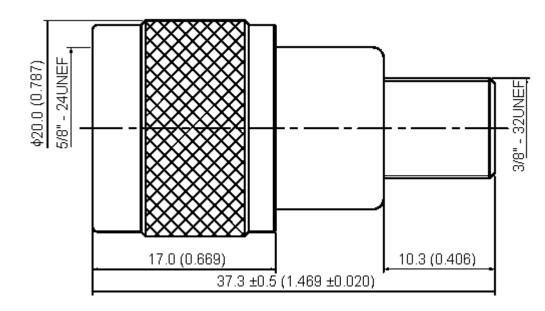

Dimensions : Millimetres (Inches)

| believed to be accurate but the Group assumes no responsibility for its accuracy or<br>completeness, any error in or omission from it or for any use made of it. Users of this<br>data sheet should check for themselves the information and the suitability of the prod-<br>ucts for their purpose and not make any assumptions based on information included or<br>omitted. Liability for loss or damage resulting from any reliance on the Information or or | TOLERANCES:                                                                         | DRAWN BY:    | DATE:    | DRAWING TITLE: |                     |                |        |  |  |
|-----------------------------------------------------------------------------------------------------------------------------------------------------------------------------------------------------------------------------------------------------------------------------------------------------------------------------------------------------------------------------------------------------------------------------------------------------------------|-------------------------------------------------------------------------------------|--------------|----------|----------------|---------------------|----------------|--------|--|--|
|                                                                                                                                                                                                                                                                                                                                                                                                                                                                 | UNLESS OTHERWISE<br>SPECIFIED,<br>DIMENSIONS ARE<br>FOR REFERENCE<br>PURPOSES ONLY. | Poornima     | 31/08/07 | 11-35          |                     |                |        |  |  |
|                                                                                                                                                                                                                                                                                                                                                                                                                                                                 |                                                                                     | CHECKED BY:  | DATE:    | SIZE DWG NO.   |                     | ELECTRONIC FIL | E REV  |  |  |
|                                                                                                                                                                                                                                                                                                                                                                                                                                                                 |                                                                                     | Suresh       | 31/08/07 |                | V10000419           | 1169541_DW     | G A    |  |  |
|                                                                                                                                                                                                                                                                                                                                                                                                                                                                 |                                                                                     | APPROVED BY: | DATE:    |                |                     |                |        |  |  |
|                                                                                                                                                                                                                                                                                                                                                                                                                                                                 |                                                                                     | G.Cook       | 17/09/07 | SCALE: NTS     | U.O.M.: mm (Inches) | SHEET:         | 1 OF 2 |  |  |