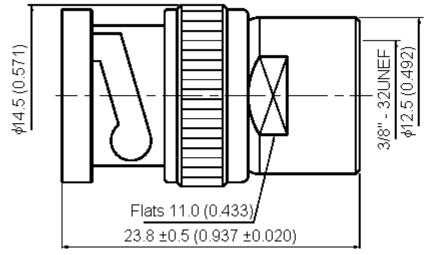

## **Specifications:** : Brass per JIS-C3604.

Bodies

Centre Contact : Brass per JIS-C3604. Insulation

: Teflon per ASTM D1457 and ASTM D1710.

Part to be clean and free of burrs.

**Stripping Dimension** 

Dimensions : Millimetres (Inches)