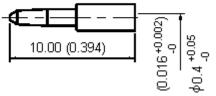

## **Specifications:** : Brass per JIS-C3604.

Bodies

Centre Contact : Brass per JIS-C3604. Insulation

: Teflon per ASTM D1457 and ASTM D1710.

Part to be clean and free of burrs.

**Stripping Dimension** 

Dimensions : Millimetres (Inches)