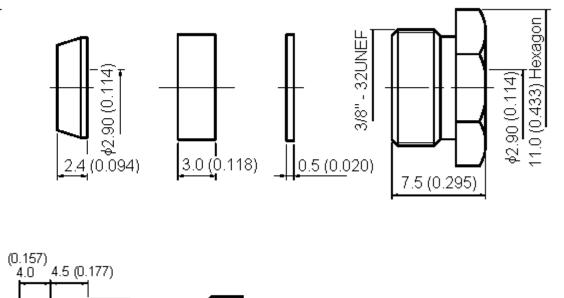

## Specification Table

| Number | r Description Material Finish |          | Part Number          |                     |  |  |  |
|--------|-------------------------------|----------|----------------------|---------------------|--|--|--|
| 1      | Shell                         | Brass    | Cilver 70" Minimum   |                     |  |  |  |
| 2      | Body                          | DIdSS    | Silver 70µ" Minimum  |                     |  |  |  |
| 3      | Insulation                    | Teflon   | None                 |                     |  |  |  |
| 4      | Gasket                        | Silicone | Red                  |                     |  |  |  |
| 5      | Washer                        | Brass    | Nickel 100µ" Minimum |                     |  |  |  |
| 6      | Insulation                    | Teflon   | None                 |                     |  |  |  |
| 7      | Spring Washer                 | SK-5     | Nickel 100µ" Minimum | 13-04-19 TSS RG179U |  |  |  |
| 8      | Washer                        | Drees    | Cilver 70" Minimum   |                     |  |  |  |
| 9      | Braid Clamp                   | Brass    | Silver 70µ" Minimum  |                     |  |  |  |
| 10     | Gasket                        | Silicone | Red                  |                     |  |  |  |
| 11     | Washer                        |          |                      |                     |  |  |  |
| 12     | Nut                           | Brass    | Silver 70µ" Minimum  |                     |  |  |  |
| 13     | Centre Contact                |          |                      |                     |  |  |  |