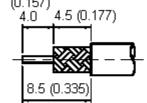

## **Specifications:** : Brass per JIS-C3604.

Bodies

Centre Contact : Brass per JIS-C3604. Insulation

: Teflon per ASTM D1457 and ASTM D1710.

Part to be clean and free of burrs.

**Stripping Dimension** 

Dimensions : Millimetres (Inches)