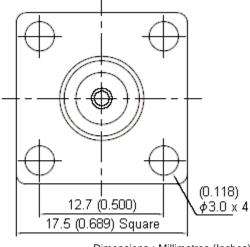

Dimensions : Millimetres (Inches)

## **Specifications:**

Bodies : Brass per JIS-C3604.

Centre Contact : Beryllium copper per ASTM B196 UNS C17300.

Insulation

Square Flange : Brass per JIS-C2680

: Teflon per ASTM D1457 and ASTM D1710.

Connector interface per MIL-STD-348A.

## **Specification Table**

| Number | Description    | Material         | Finish              | Part Number      |
|--------|----------------|------------------|---------------------|------------------|
| 1      | Body           | Brass            | Silver 70µ" Minimum |                  |
| 2      | Insulation     | Teflon           | None                |                  |
| 3      | Centre Contact | Beryllium Copper | Silver 70µ" Minimum | 13-22-19 TSS 50R |
| 4      | Insulation     | Teflon           | None                |                  |
| 5      | Square Flange  | Brass            | Silver 70µ" Minimum |                  |