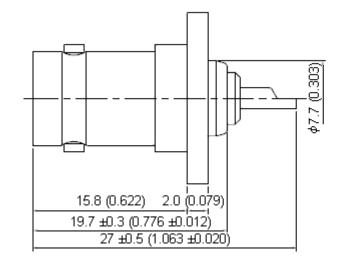

Dimensions : Millimetres (Inches)

## **Specifications:**

Bodies : Brass per JIS-C3604.

Centre Contact : Beryllium copper per ASTM B196 UNS C17300.

Insulation

Square Flange : Brass per JIS-C2680

: Teflon per ASTM D1457 and ASTM D1710.

Connector interface per MIL-STD-348A.

## **Specification Table**

| Number | Description    | Material         | Finish              | Part Number      |
|--------|----------------|------------------|---------------------|------------------|
| 1      | Body           | Brass            | Silver 70µ" Minimum |                  |
| 2      | Insulation     | Teflon           | None                |                  |
| 3      | Centre Contact | Beryllium Copper | Silver 70µ" Minimum | 13-22-19 TSS 50R |
| 4      | Insulation     | Teflon           | None                |                  |
| 5      | Square Flange  | Brass            | Silver 70µ" Minimum |                  |