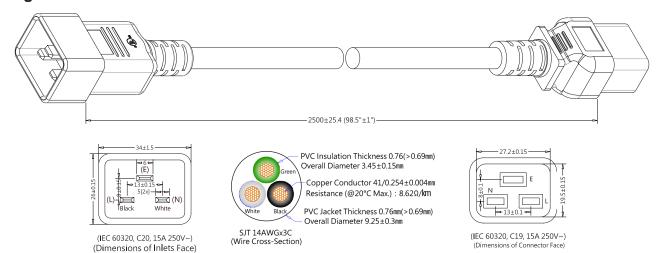

## **Specifications**

Power Cord Type : Straight Mains Power

Connector Side A : IEC 60320 C20, 15A/250V, Black, Nickel Plated Terminal Connector Side B : IEC 60320 C19, 15A/250V, Black, Nickel Plated Terminal

Cable Length : 2.5m / 98.5"

: SJT, 14AWG x 3C, Black Wire Type

### **Diagram**

Dimensions: Millimetres (Inches)