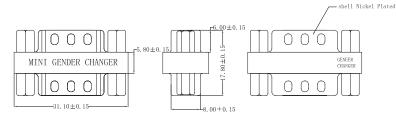

## VGA Plug to VGA Plug Adaptor Multicomp PRO





## **Specifications**

Adaptor Type : Straight Adaptor : 15P HD-Sub Plug Connector Type A Connector Type B : 15P HD-Sub Plug **Shell Material** : Nickel Plated

**Electrical Resistance** : 5Ω Insulation Resistance : 5MΩ : 300V DC Dielectric Strength

## Diagram







**Dimensions: Millimetres** 



## **Part Number Table**

| Description                                           | Part Number |
|-------------------------------------------------------|-------------|
| VGA Plug to VGA Plug Adaptor, 15P HD-Sub Plug, Nickel | PS000200    |

Important Notice: This data sheet and its contents (the "Information") belong to the members of the AVNET group of companies (the "Group") or are licensed to it. No licence is granted for the use of it other than for information purposes in connection with the products to which it relates. No licence of any intellectual property rights is granted. The Information is subject to change without notice and replaces all data sheets previously supplied. The Information supplied is believed to be accurate but the Group ass