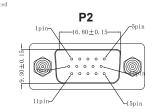

## VGA Plug to VGA Plug Adaptor Multicomp PRO





## **Specifications**

Adaptor Type : Straight Adaptor : 15P HD-Sub Plug Connector Type A Connector Type B : 15P HD-Sub Plug **Shell Material** : Nickel Plated

**Electrical Resistance** : 5Ω Insulation Resistance : 5MΩ : 300V DC Dielectric Strength

## Diagram







**Dimensions: Millimetres** 



## **Part Number Table**

| Description                                           | Part Number |
|-------------------------------------------------------|-------------|
| VGA Plug to VGA Plug Adaptor, 15P HD-Sub Plug, Nickel | PS000200    |

Important Notice: This data sheet and its contents (the "Information") belong to the members of the AVNET group of companies (the "Group") or are licensed to it. No licence is granted for the use of it other than for information purposes in connection with the products to which it relates. No licence of any intellectual property rights is granted. The Information is subject to change without notice and replaces all data sheets previously supplied. The Information supplied is believed to be accurate but the Group assum