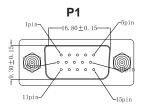

## VGA Plug to VGA Plug Adaptor Multicomp PRO





## **Specifications**

Adaptor Type : Straight Adaptor : 15P HD-Sub Plug Connector Type A Connector Type B : 15P HD-Sub Plug **Shell Material** : Nickel Plated

**Electrical Resistance** : 5Ω Insulation Resistance : 5MΩ : 300V DC Dielectric Strength

## Diagram







**Dimensions: Millimetres** 



## **Part Number Table**

| Description                                           | Part Number |
|-------------------------------------------------------|-------------|
| VGA Plug to VGA Plug Adaptor, 15P HD-Sub Plug, Nickel | PS000200    |

Important Notice: This data sheet and its contents (the "Information") belong to the members of the AVNET group of companies (the "Group") or are licensed to it. No licence is granted for the use of it other than for information purposes in connection with the products to which it relates. No licence of any intellectual property rights is granted. The Information is subject to change without notice and replaces all data sheets previously supplied. The Information supplied is believed to be accurate but the Group a