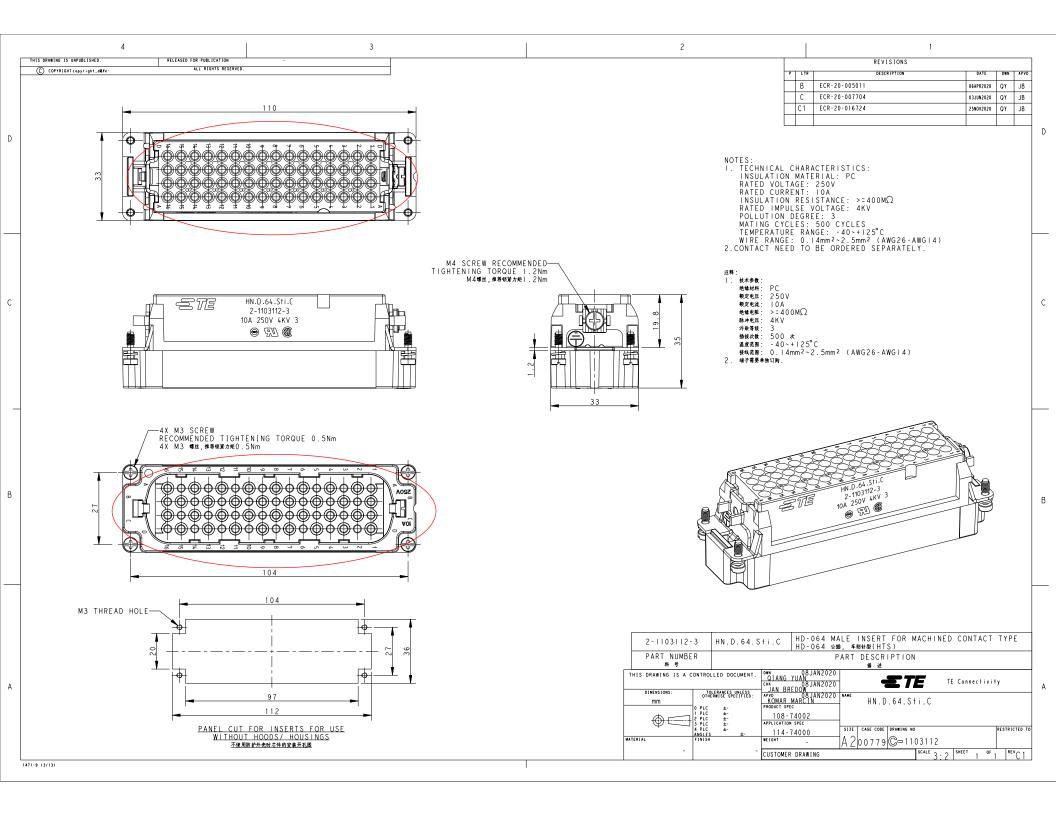

#### General Product Description:

C-1103032 HD.64.Sti.C, C-1103033 HD.64.Bu.C, C-1103112 HN.D.64.Sti.C, C-1103113 HN.D.64.Bu.C

#### **Description of Changes**

Dear Customer, please be informed that we adjusted our internal drawings documentation and added mark B and C for description of the pin column. The descriptions mark B and C there are currently visible on the drawings approved by you in the last PCN - E-20-007704. This will not affect any functionality of our products and this is only internal drawings clarification. Thank you for understanding.

### Customer Drawing(s) Being Modified:

| <b>Drawing Number</b> | Related Part Number | Customer Part Number | <b>Current Revision</b> | <b>New Revision</b> |
|-----------------------|---------------------|----------------------|-------------------------|---------------------|
| 1103112               | 2-1103112-3         | TYC2-1103112-3       | С                       |                     |
| 1103113               | 2-1103113-3         | TYC2-1103113-3       | С                       |                     |