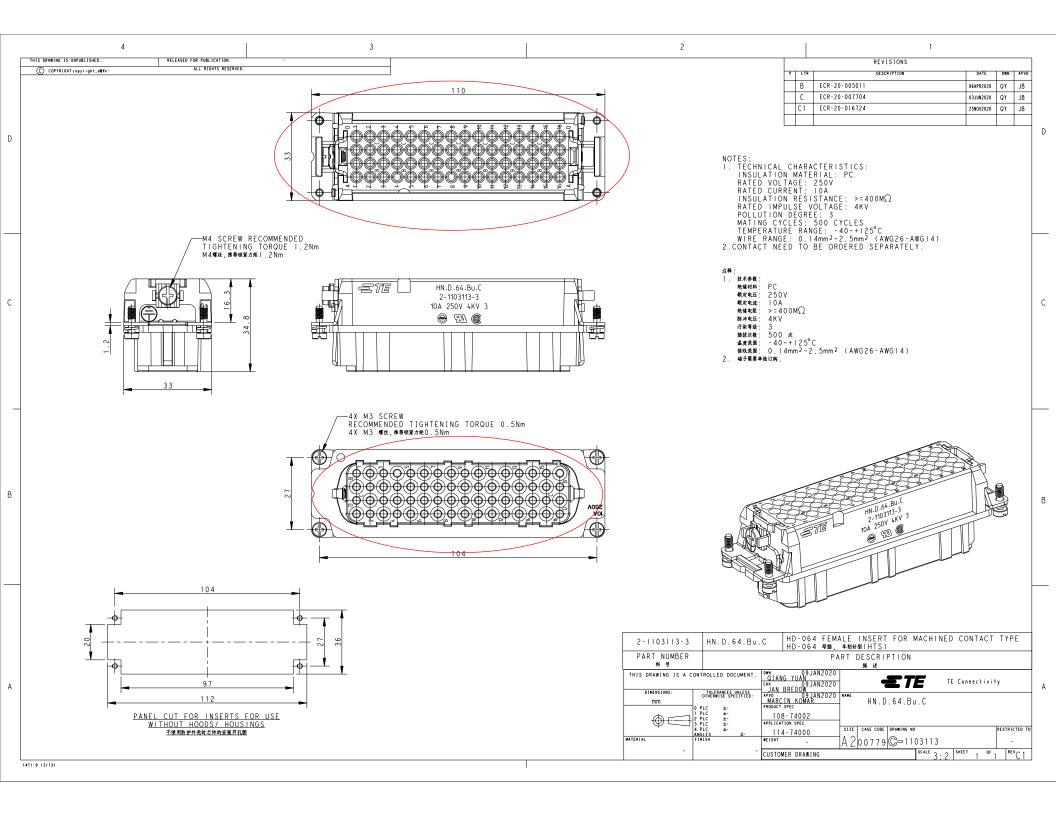

#### General Product Description:

C-1103032 HD.64.Sti.C, C-1103033 HD.64.Bu.C, C-1103112 HN.D.64.Sti.C, C-1103113 HN.D.64.Bu.C

#### **Description of Changes**

Dear Customer, please be informed that we adjusted our internal drawings documentation and added mark B and C for description of the pin column. The descriptions mark B and C there are currently visible on the drawings approved by you in the last PCN - E-20-007704. This will not affect any functionality of our products and this is only internal drawings clarification. Thank you for understanding.

### Customer Drawing(s) Being Modified:

| <b>Drawing Number</b> | Related Part Number | Customer Part Number | <b>Current Revision</b> | <b>New Revision</b> |
|-----------------------|---------------------|----------------------|-------------------------|---------------------|
| 1103112               | 2-1103112-3         | TYC2-1103112-3       | С                       |                     |
| 1103113               | 2-1103113-3         | TYC2-1103113-3       | С                       |                     |