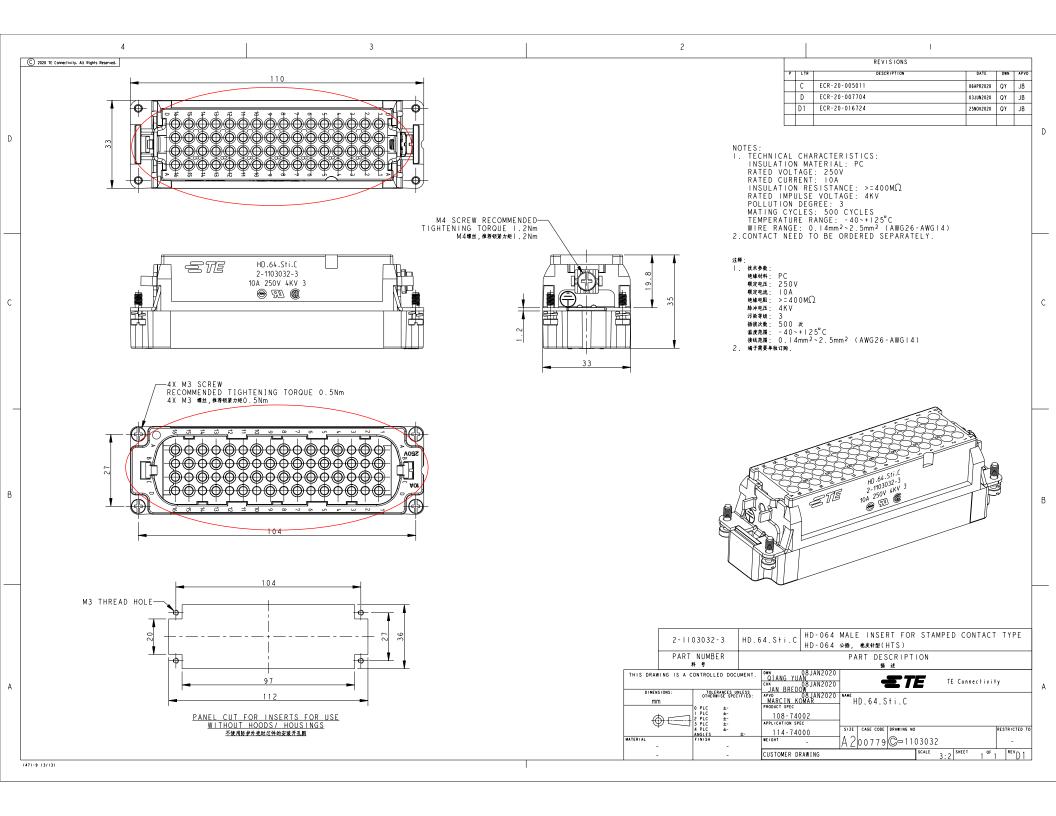

#### General Product Description:

C-1103032 HD.64.Sti.C, C-1103033 HD.64.Bu.C, C-1103112 HN.D.64.Sti.C, C-1103113 HN.D.64.Bu.C

#### **Description of Changes**

Dear Customer, please be informed that we adjusted our internal drawings documentation and added mark B and C for description of the pin column. The descriptions mark B and C there are currently visible on the drawings approved by you in the last PCN - E-20-007704. This will not affect any functionality of our products and this is only internal drawings clarification. Thank you for understanding.

#### Other attachments:

C-1103032\_D1

C-1103033\_D1

C-1103112\_C1

-1103113\_C1

| Reason for Changes:                                      |                                                      |  |  |  |
|----------------------------------------------------------|------------------------------------------------------|--|--|--|
| Document Clarification. Internal drawings clarification. |                                                      |  |  |  |
| stimated Dates:                                          |                                                      |  |  |  |
| Last Order Date (Obsolete Parts Only):                   | First Date To Ship (Changed Parts Only):             |  |  |  |
| Last Ship Date (Obsolete Parts Only):                    | Last Date for Mixed Shipments: (Changed Parts Only): |  |  |  |
|                                                          | No Mixed Shipments                                   |  |  |  |