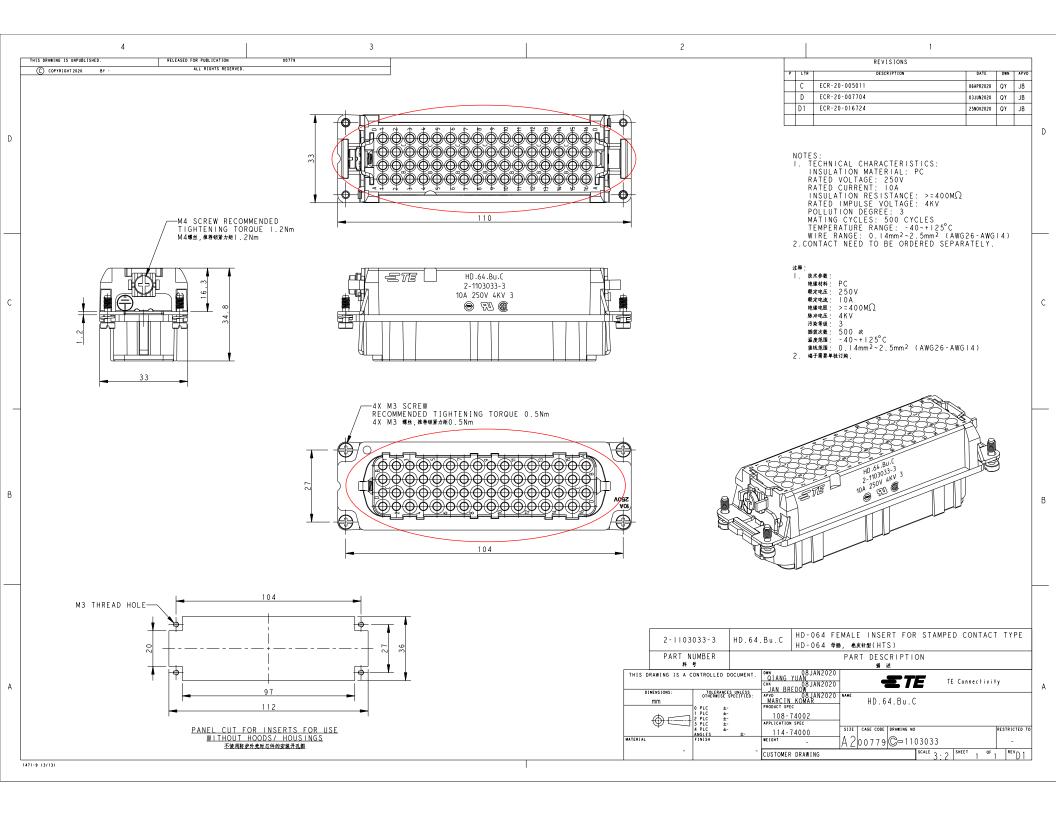

#### General Product Description:

C-1103032 HD.64.Sti.C, C-1103033 HD.64.Bu.C, C-1103112 HN.D.64.Sti.C, C-1103113 HN.D.64.Bu.C

#### **Description of Changes**

Dear Customer, please be informed that we adjusted our internal drawings documentation and added mark B and C for description of the pin column. The descriptions mark B and C there are currently visible on the drawings approved by you in the last PCN - E-20-007704. This will not affect any functionality of our products and this is only internal drawings clarification. Thank you for understanding.

#### Other attachments:

C-1103032\_D1

C-1103033\_D1

C-1103112\_C1

-1103113\_C1

| Reason for Changes:                                      |                                                      |  |  |  |
|----------------------------------------------------------|------------------------------------------------------|--|--|--|
| Document Clarification. Internal drawings clarification. |                                                      |  |  |  |
| stimated Dates:                                          |                                                      |  |  |  |
| Last Order Date (Obsolete Parts Only):                   | First Date To Ship (Changed Parts Only):             |  |  |  |
| Last Ship Date (Obsolete Parts Only):                    | Last Date for Mixed Shipments: (Changed Parts Only): |  |  |  |
|                                                          | No Mixed Shipments                                   |  |  |  |