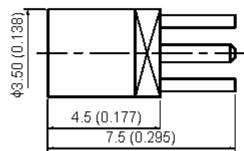

## Specifications: Bodies : Br

: Brass per JIS-C3604.

Centre Contact : Beryllium copper per ASTM B196 UNS C17300.

Insulation : Teflon per ASTM D1457 and ASTM D1710.

Connector interface per BS EN 122340.

Part to be clean and free of burrs.

## **Specification Table**

| Number | Description    | Material         | Finish            | Part Number |  |
|--------|----------------|------------------|-------------------|-------------|--|
| 1      | Body           | Brass            | Gold 3µ" Minimum  |             |  |
| 2      | Insulation     | Teflon           | None              | 37-06-TGG   |  |
| 3      | Centre Contact | Beryllium Copper | Gold 30µ" Minimum |             |  |