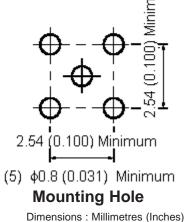

|           | 8 Stamping | ¶¤]   |           | un<br>Li    |       |         |        |         |        |         |



## amping 2.54 (0.100) Square 3.50 (0.138) Square



## Specifications: Bodies : Br

: Brass per JIS-C3604.

Centre Contact : Beryllium copper per ASTM B196 UNS C17300.

Insulation : Teflon per ASTM D1457 and ASTM D1710.

Connector interface per BS EN 122340.

Part to be clean and free of burrs.

## **Specification Table**

| Number | Description    | Material         | Finish            | Part Number |  |
|--------|----------------|------------------|-------------------|-------------|--|
| 1      | Body           | Brass            | Gold 3µ" Minimum  |             |  |
| 2      | Insulation     | Teflon           | None              | 37-06-TGG   |  |
| 3      | Centre Contact | Beryllium Copper | Gold 30µ" Minimum |             |  |

http://www.farnell.com

http://www.newark.com

http://www.cpc.co.uk

|