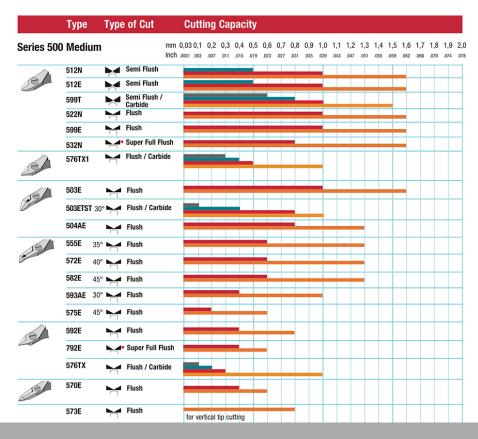

## The Perfect Cut - Strong, sharp and precise, every time

The Weller Erem Series 500 Micro is a full range of medium sized, robust, precision cutters with a wide range of head shapes. The cutters are manufactured from high grade tool steel. The cutting edges are hardened to Rockwell 63-65 HRC. The precision cutters have a nonreflecting surface, are ESD safe and resharpable.