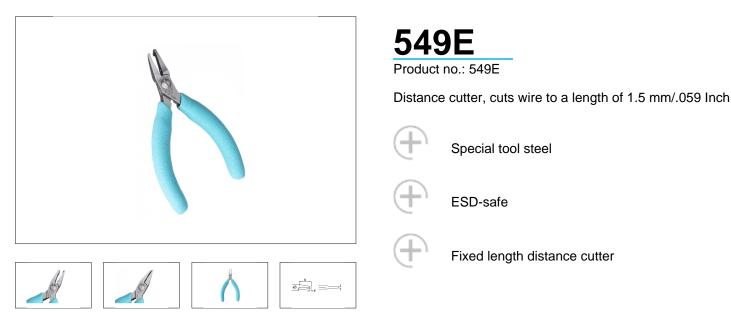

## The Perfect Cut - Strong, sharp and precise, every time

The Weller Erem Series 500 Micro is a full range of medium sized, robust, precision cutters with a wide range of head shapes. The cutters are manufactured from high grade tool steel. The cutting edges are hardened to Rockwell 63-65 HRC. The precision cutters have a nonreflecting surface, are ESD safe and resharpable.

| Technical Data                                  |       |
|-------------------------------------------------|-------|
|                                                 |       |
| Length mm                                       | 120   |
| Length of cutting edges mm                      |       |
| Head width mm                                   |       |
| Head thickness mm                               |       |
| Head length mm                                  | 26    |
| Max. cutting capability – hard wire mm          |       |
| Weight in oz                                    | 2.363 |
| Length of cutting edges Inches                  |       |
| Head width Inches                               |       |
| Head thickness Inches                           |       |
| Head length Inches                              | 1.024 |
| ESD-safe                                        | on    |
| Cut                                             | Flush |
| Max. cutting capability –<br>medium hardness mm |       |
| Max. cutting capability –<br>copper wire mm     | Ø 1,2 |
| Length inches                                   | 4.724 |