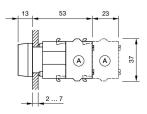

12.2 - Pushbutton round - Actuator

### 704.012.2 - Pushbutton round - Actuator



Attention: The preview is based on a sample product. This can differ from your current configuration.

### Attribute

Design Front dimension Front form Mounting cut-out Front bezel colour Front bezel material Front bezel surface Housing colour Housing material IP front protection Lens colour Lens illumination Lens material Lens optics Lens shape Switching action Weight

raised Ø 29 mm round Ø 22.3 mm Nature Aluminium anodised Grey Plastic IP65 Red non illuminative Plastic transparent flush Momentary 0.04 kg

3

#### Schaltelement

max. number of switching elements

### Function

Pushbutton



# EAO – Your Expert Partner for Human Machine Interfaces

# 704.012.2 - Pushbutton round - Actuator

### Dimensions



## Mounting cut-outs



### Wiring diagrams



#### **Additional information**

Max. 3 switching elements can be clipped on Frontring with protective cover to be mounted with a torque of 0.4 Nm onto actuator Frontring with protective cover to be mounted with a torque of 0.4 Nm onto actuator