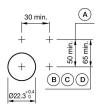

- Actuator

### 704.012.2 - Pushbutton round - Actuator



Attention: The preview is based on a sample product. This can differ from your current configuration.

### Attribute

Design Front dimension Front form Mounting cut-out Front bezel colour Front bezel material Front bezel surface Housing colour Housing material IP front protection Lens colour Lens illumination Lens material Lens optics Lens shape Switching action Weight

raised Ø 29 mm round Ø 22.3 mm Nature Aluminium anodised Grey Plastic IP65 Red non illuminative Plastic transparent flush Momentary 0.04 kg

3

#### Schaltelement

max. number of switching elements

### Function

Pushbutton



# EAO – Your Expert Partner for Human Machine Interfaces

# 704.012.2 - Pushbutton round - Actuator

### Dimensions



## Mounting cut-outs



### Wiring diagrams



#### **Additional information**

Max. 3 switching elements can be clipped on Frontring with protective cover to be mounted with a torque of 0.4 Nm onto actuator Frontring with protective cover to be mounted with a torque of 0.4 Nm onto actuator