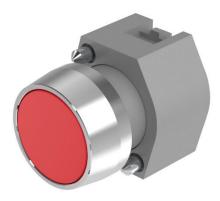

### 704.012.2 - Pushbutton round - Actuator

Attention: The preview is based on a sample product. This can differ from your current configuration.

### Attribute

Design Front dimension Front form Mounting cut-out Front bezel colour Front bezel material Front bezel surface Housing colour Housing material IP front protection Lens colour Lens illumination Lens material Lens optics Lens shape Switching action Weight

raised Ø 29 mm round Ø 22.3 mm Nature Aluminium anodised Grey Plastic IP65 Red non illuminative Plastic transparent flush Momentary 0.04 kg

3