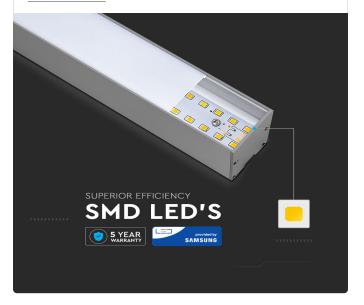

### **FEATURES**

- Suspended linear lights designed with Samsung LED Chips delivering a staggering Long lifespan of 30,000 hours
- Up-Down light (30W 3300lumens), Down (30W 3300 Lumens)
- Robust Aluminium body
- 1.5 meter suspended wire included
- Includes metal plates to join two fittings to form a linear assembly
- Excellent heat dissipation
- Suitable for commercial and residential applications