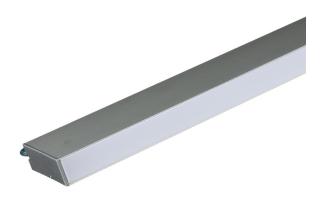

### **FEATURES**

- Suspended linear lights designed with Samsung LED Chips delivering a staggering Long lifespan of 30,000 hours
- Up-Down light (30W 3300lumens), Down (30W 3300 Lumens)
- Robust Aluminium body
- 1.5 meter suspended wire included
- Includes metal plates to join two fittings to form a linear assembly
- Excellent heat dissipation
- Suitable for commercial and residential applications

# **TECHNICAL INFORMATION**

| Watts:                 | 40                |
|------------------------|-------------------|
| Lumens:                | 3200              |
| Input Power:           | AC:200-240V, 50Hz |
| Long Life:             | 30,000 Hours      |
| Unit Color:            | Silver            |
| Body Type:             | Aluminium Alloy   |
| PF:                    | >0.9              |
| LED Chip Type:         | SMD-Samsung Chip  |
| CRI:                   | >80               |
| Operation Temperature: | -20°C to +45°C    |
| Dimmable:              | No                |
| Beam Angle:            | 120°              |
| Color:                 | 6400K             |
| Dimension:             | 1193x35x67mm      |