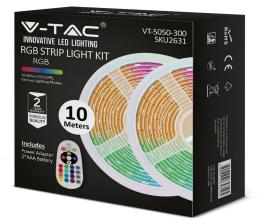

### **FEATURES**

- LED RGB Strip Light Kit with Power adaptor and Dual Output IR Controller
- Plug and Play without any hassles and trouble

2 YEAR

- Color changeable via remote control
- 2X5 Meter roll with BS Plug type
- Suitable for illuminating borders, edges, cabinets, bars and areas with limited space for installation

## SKU: 2631 - 2938 View more details