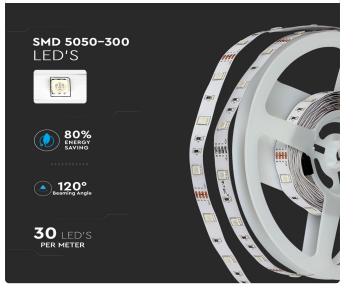

# **TECHNICAL INFORMATION**

| Input Power:       | AC:100-240V, 50/60Hz |  |
|--------------------|----------------------|--|
| LED Chip Type:     | SMD 5050             |  |
| Beam Angle:        | 120°                 |  |
| Color:             | RGB                  |  |
| Watts per meter:   | 4.8                  |  |
| Lumens per meter:  | 500                  |  |
| Current per meter: | 0.4A                 |  |
| Roll Qty:          | 10M                  |  |

### **FEATURES**

- LED RGB Strip Light Kit with Power adaptor and Dual Output IR Controller
- Plug and Play without any hassles and trouble

2 YEAR

- Color changeable via remote control
- 2X5 Meter roll with BS Plug type
- Suitable for illuminating borders, edges, cabinets, bars and areas with limited space for installation