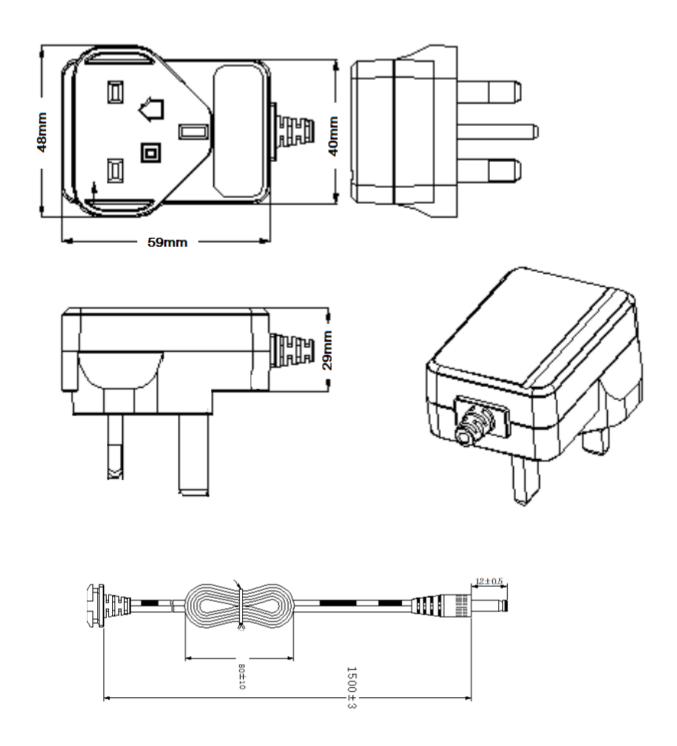

## Features:

- Supplied with fixed UK pins
- Universal 100-240vac input voltage
- Level VI efficiency
- Approved to latest EN62368-1 safety standard
- CE marked and confirms with UKCA requirement

| Part number:           | TP1129                      |
|------------------------|-----------------------------|
| Input voltage:         | 100-240vac (90-264vac max.) |
| Input frequency:       | 47 - 63Hz                   |
| Output voltage:        | 24vdc                       |
| Current:               | 1000mA (1 amp)              |
| Power:                 | 24 Watts                    |
| Protection:            | Short Circuit, Over voltage |
| Dimensions:            | 59 x 48 x 29mm              |
| Cord length:           | 1.5 metres                  |
| DC connector:          | 2.1 x 5.5 x 12mm (Female)   |
| Polarity:              | +ve (positive) centre       |
| Leakage current:       | <0.25mA                     |
| Operating temperature: | 0°C to + 40°C               |