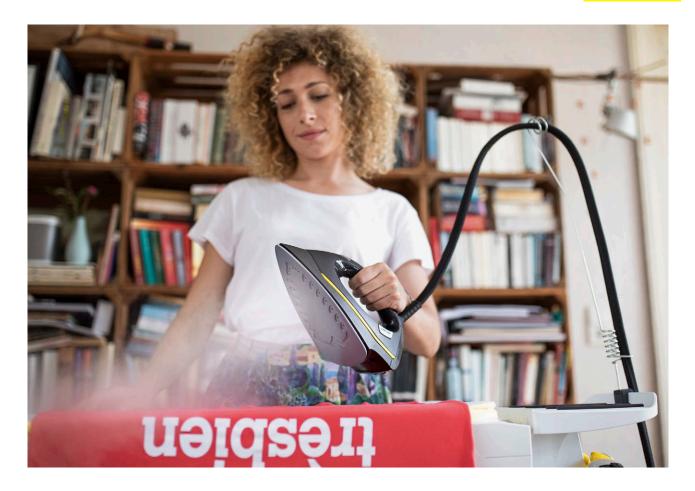

## EasyFinish steam pressure iron

For effortless ironing: The high-quality EasyFinish steam pressure iron with optimal fixed temperature setting and lightweight sole plate with ceramic coating. In attractive black design.