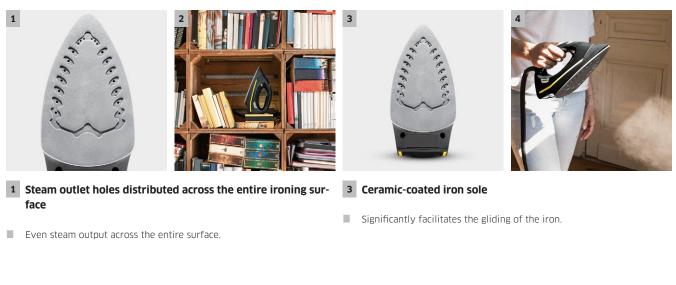

4 Even steam output

Cuts ironing time in half.

#### 2 Compact product size

For easier handling and space-saving storage.