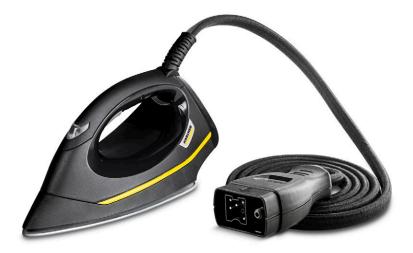

## EasyFinish steam pressure iron

For effortless ironing: The high-quality EasyFinish steam pressure iron with optimal fixed temperature setting and lightweight sole plate with ceramic coating. In attractive black design.