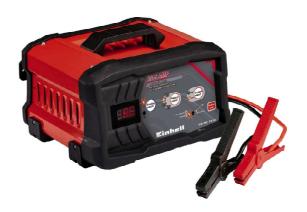

## **Battery Charger**

Item No.: 1002261

Ident No.: 11016

Bar Code: 4006825614312

The Einhell CC-BC 15 M Battery Charger is an intelligent, micro-processor controlled system with multi-stage charging cycle. It is suitable for all standard 6V/12V vehicle batteries. The trickle charge function does not harm the battery being charged and prolongs battery life, particularly on seasonal vehicles. Over-discharged batteries can be restored with the rescue function. Over-charge, short circuit and reverse polarity protection prevent damage to the charger. The unit also comes with fully insulated terminal clamps. The LED battery voltage and charge status display show at a glance the current state of the battery.