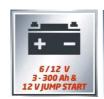

## **Battery Charger**

Item No.: 1002261

Ident No.: 11016

Bar Code: 4006825614312

The Einhell CC-BC 15 M Battery Charger is an intelligent, micro-processor controlled system with multi-stage charging cycle. It is suitable for all standard 6V/12V vehicle batteries. The trickle charge function does not harm the battery being charged and prolongs battery life, particularly on seasonal vehicles. Over-discharged batteries can be restored with the rescue function. Over-charge, short circuit and reverse polarity protection prevent damage to the charger. The unit also comes with fully insulated terminal clamps. The LED battery voltage and charge status display show at a glance the current state of the battery.

## **Technical Data**

- Mains supply 220-240 V | 50 Hz

Charging voltageSuitable for batteries (from min. Ah to3-300 Ah

max. Ah):

- Boost engine output (Ampere for 100 A - 5 sec seconds)

,

- Charging current Min. (arith./eff.) Max.2 / [-] A (arith./eff.) on 6 V d.c.
- Charging current Min. (arith./eff.) Max. 2 / [-] 15 / [-] A (arith./eff.) on 12 V d.c.