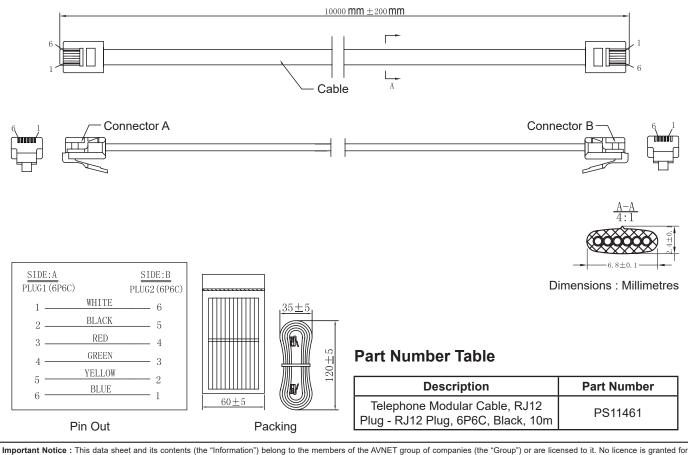

## Diagram:

Important Notice : This data sheet and its contents (the "Information") belong to the members of the AVNET group of companies (the "Group") or are licensed to it. No licence is granted for the use of it other than for information purposes in connection with the products to which it relates. No licence of any intellectual property rights is granted. The Information is subject to change without notice and replaces all data sheets previously supplied. The Information supplied is believed to be accurate but the Group assumes no responsibility for its accuracy or completeness, any error in or omission from it or for any use made of it. Users of this data sheet should check for themselves the Information and the suitability of the products for their purpose and not make any assumptions based on information included or omitted. Liability for loss or damage resulting from any reliance on the Information or use of it (including liability resulting from negligence or where the Group was aware of the possibility of such loss or damage arising) is excluded. This will not operate to limit or restrict the Group's liability for death or personal injury resulting from its negligence. Multicomp Pro is the registered trademark of Premier Farnell Limited 2019.

## **Specifications:**

: 10m/32.8ft : RJ12 Plug : RJ12 Plug : (7\*0. 10CU)\*6C : 6.8\*2.4mm ±0.2mm : PVC : Black : Clear Polyester : Brass, Gold Plated : 3Ω : 5MΩ Min. RoHS

Compliant