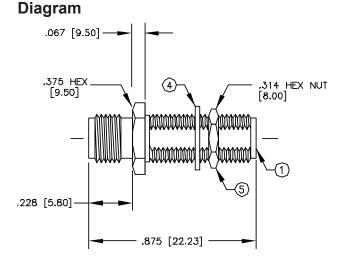

| - | <b>-</b> | 236       | [6.00] |
|---|----------|-----------|--------|
|   | 260      | -<br>[6.6 | 0]     |

Suggested Mounting Configuration 0.251 [6.4] Maximum Panel Thickness

Dimensions : Inches (Millimeters)

| lte | m | Description | QTY | Material         | Finish |
|-----|---|-------------|-----|------------------|--------|
| 1   |   | Body        | 1   | Brass            | Gold   |
| 2   | ) | Contact     | 1   | Beryllium Copper | Gold   |
| 3   | } | Dielectric  | 2   | Teflon           | None   |
| 4   | ļ | Lock Washer | 1   | Brass            | Gold   |
| 5   | 5 | Hex Nut     | 1   | Brass            | Gold   |