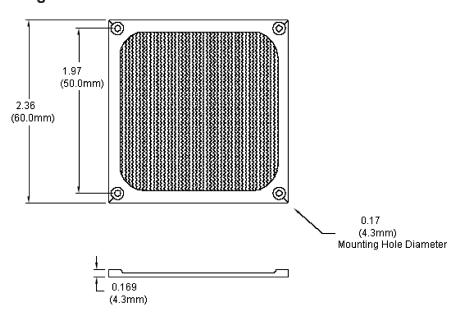

#### Diagram

Dimensions: Inches (Millimetres)

#### **Specifications:**

Use With : Fans
Fan Size : 60mm
Fixing Centres : 50mm

Guard Material : Aluminium / Stainless Steel

Colour : Black
Depth : 3.5mm
External Length / Height : 60mm
Fixing Hole Dia : 4.32mm