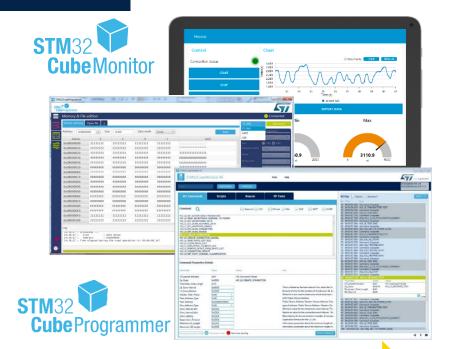

# Software development tools

#### A complete flow, from configuration up to monitoring

More to come after mass market launch

STM32CubeMX, GUI Builders
Configure & Generate Code

ST and Partner IDEs
Compile and Debug

STM32CubeProg/Monitor Monitor, Program & Utilities