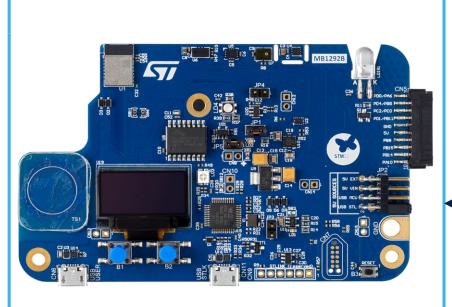

#### **Discovery kit**

## Prototyping made as easy as 1,2,3

STM32WB5MM-DK\*

**Hardware Discovery Kit** 

STM32CubeMX/STM32CubeWB/ STM32CubeProg & STM32CubeMonRF

Code generation Power calculation

### STM32WB5MM-DK

Top view

Bottom view (ARDUINO connectors)