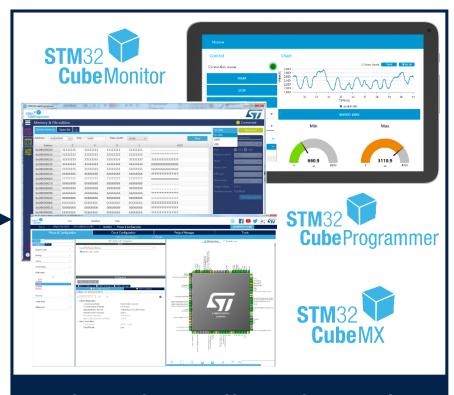

# Software development tools

#### A complete flow, from configuration up to monitoring

More to come after mass market launch

STM32CubeMX, GUI Builders
Configure & Generate Code

ST and Partner IDEs
Compile and Debug

STM32CubeProg/Monitor Monitor, Program & Utilities