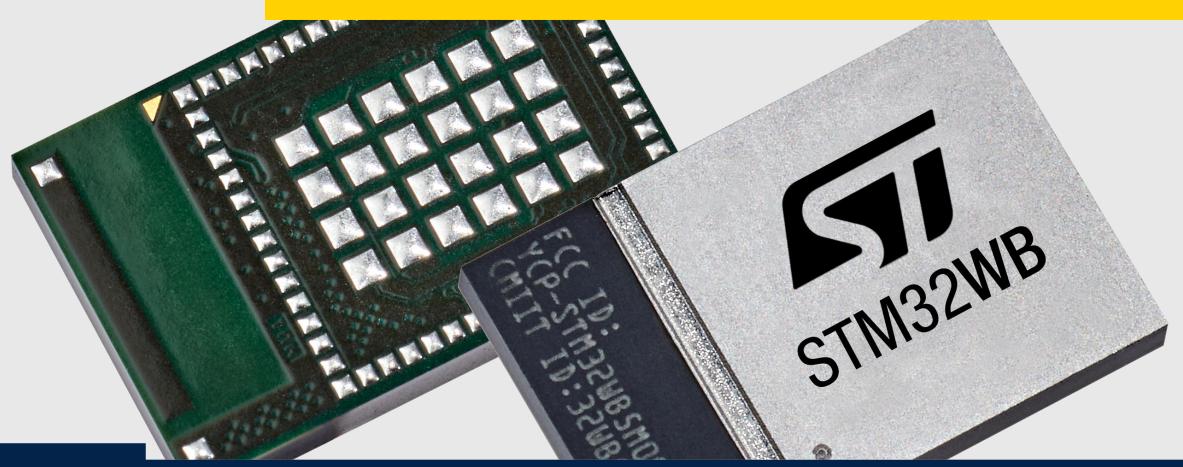

# STM32WB5M multi-protocol module

#### Small form factor

7.3x11 mm

Full ref design up to antenna, crystals

# RPN: STM32WB5MMGH6TR