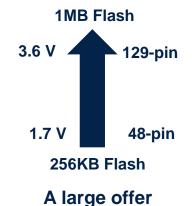

STM32WBxM Wireless Modules
Bluetooth® LE 5.2,
Zigbee 3.0 and Thread



# Make the choice of STM32WB series the 7 keys points to make the difference







Open 2.4 GHz radio Multi-protocol



Dual-core / Full control Ultra-low-power



**IoT Protection ready** 



Massive integration Cost saving





Advanced RF tool, Energy control with C code generation



No matter what!



## STM32WB - a large offer

# Bluetooth LE 5.2, OpenThread, Zigbee 3.0 and proprietary protocol capable





# Available as a module to reduce your time to market





## STM32WB5M - module

#### **Easy to integrate - Light certification for customer**

#### Key advantages

- WLCSP100 package integrated
- Maximum of features exposed
- Low-cost PCB for the mother board





# STM32WB5M multi-protocol module

#### Small form factor

7.3x11 mm

Full ref design up to antenna, crystals



#### **Reduce the cost**

Down to 2 PCB layers

Everything inside (single cap outside)

Free of charge radio stack

Certified FCC, CE, NCC, JRF, KC, SRRC, ISED, GOST

#### **Multi-protocols**





OPENTHREAD

+ Concurrent modes &