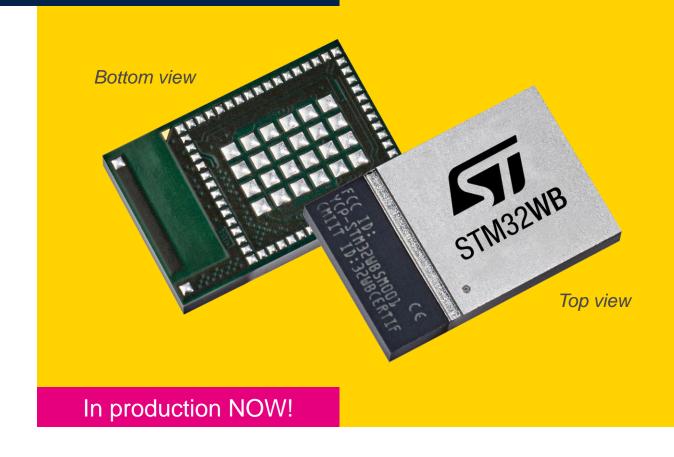

# STM32WB5M multi-protocol module

#### Small form factor

7.3x11 mm

Full ref design up to antenna, crystals

# RPN: STM32WB5MMGH6TR