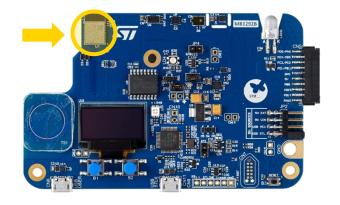

#### **Discovery kit**

## Prototyping made as easy as 1,2,3

STM32WB5MM-DK\*

**Hardware Discovery Kit** 

STM32CubeMX/STM32CubeWB/ STM32CubeProg & STM32CubeMonRF

Code generation Power calculation

### STM32WB5MM-DK

Top view

Bottom view (ARDUINO connectors)