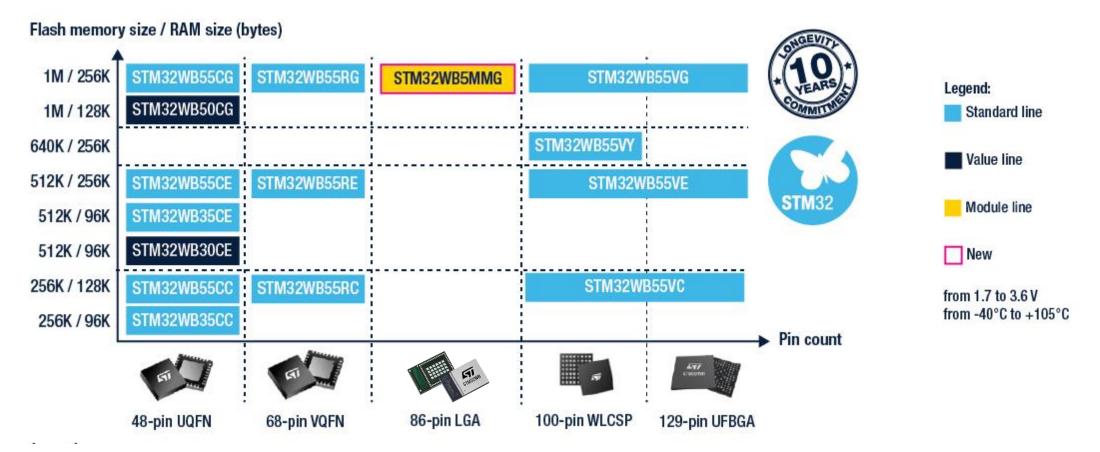

## STM32WB - a large offer

# Bluetooth LE 5.2, OpenThread, Zigbee 3.0 and proprietary protocol capable

# Available as a module to reduce your time to market

## STM32WB5M - module