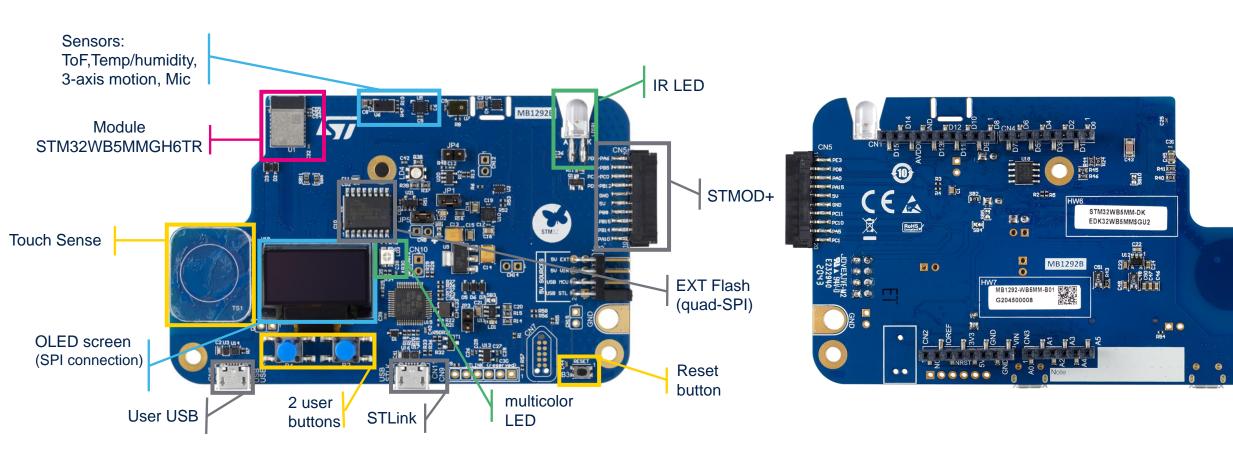

## Prototyping made as easy as 1,2,3

STM32WB5MM-DK\*

**Hardware Discovery Kit** 

STM32CubeMX/STM32CubeWB/ STM32CubeProg & STM32CubeMonRF

Code generation Power calculation

### STM32WB5MM-DK

Top view

Bottom view (ARDUINO connectors)