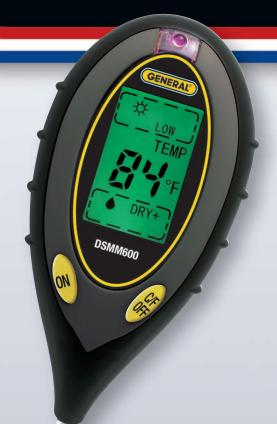

# **4-in-1 Soil Condition Meter**

Ideal for measuring the temperature, pH and moisture content of soil and the intensity of sunlight it receives

## **Features:**

- Measures soil pH, temperature and moisture
- Gauges moisture content within 5 levels and sunlight intensity within 9 levels
- Large backlit LCD
- C/F switch

## **Specifications:**

pH Measurement Range: 3.5 to 9.0 pH Accuracy and Resolution: ±0.5 units

**Temperature Measurement Range:** 16° to 122°F (-9° to 50°C)

Temperature Accuracy/Resolution: ±1.8°F (1°C)/1° (F or C)

**Moisture Ranges:** 

<5% (Dry+), 5 to 10% (Dry), 10 to 20% (Normal), 20 to 30% (Wet), >30% (Wet+)

#### **Light Level Ranges:**

<500 Lux (Low-), 500 to 5000 Lux (Low), 5000 to 10,000 Lux (Low+), 10,000 to 25,000 Lux (Normal-), 25,000 to 60,000 Lux (Normal), 60,000 to 80,000 Lux (Normal+), 80,000 to 100,000 Lux (High-), 100,000 to 120,000 Lux (High), >120,000 Lux (High+)

- Dimensions of Meter Body: 4.8 x 2.5 x 1.4 in. (122 x 63 x 36mm)
- Dimensions of Probe (Length x Diameter): 7.9 x 0.24 in. (200 x 6mm)
- Weight (without battery): 2.9 oz. (81g)
- Power Source: 1 "9V" battery (not included)

## **Includes:**

User's Manual, 1 Year Limited Warranty

**No. DSMM600** 