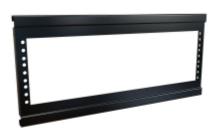

## Door Adapter Rack Mount Kit CBA Series

Exclusively for use with the C2 Cabinet Series

## Features:

- Constructed of 14-gauge steel.
- Provides rack mount access at the front or rear of cabinet.
- Install a C2 door above or below for a unique solutions.
- Designed to fit within frame width opening either at the top or bottom of the frame.
- Finished in premium powder paint.
- RoHS and REACH compliant.
- Manufactured in North America.

## Accessories

- Brushed Panel Horizontal Cable Manager
- PDUs and Outlet Strips
- Fan Panel Assembly

- Rack Panels
- Rack Mount Intake Blowers
- Fan Grill Panel

| Part No.   | Part No.            | Ove    | Overall Dimensions |       |       |
|------------|---------------------|--------|--------------------|-------|-------|
| Black      | RAL 7035 Light Gray | Height | Width              | Depth | Units |
| CBA1975BK1 | CBA1975LG1          | 7.00   | 19.50              | 0.38  | 4U    |
| CBA1985BK1 | CBA1985LG1          | 8.00   | 19.50              | 0.38  | 5U    |