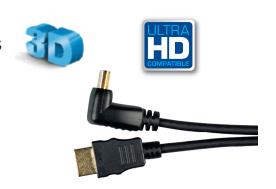

## **HD Video Right Angle Connectors**

- Connects an HD audio/video source to your HDTV
- Carries uncompressed high-definition video (up to 2160p) and digital audio signals
- Supports 3D, Ethernet and audio return channel
- Compatible with HDMI®

## **MODEL: DHH690SF**

color :: black master pack :: 6

upc:: 0 44476 12728 1 Limited Lifetime Warranty