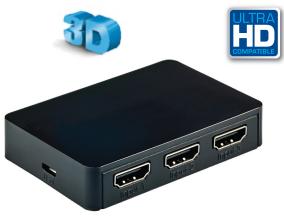

## HD Video 3-Port Switcher

- Expands 1 HD video port into 3 ports
- Carries high-definition up to 1080P video and digital audio signals
- Compatible with HDMI®

## **MODEL: DHSWITCHF**

color :: black master pack :: 6

upc :: 0 44476 12730 4 Limited Lifetime Warranty