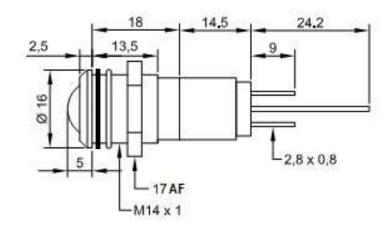

## PRODUCT DATA SHEET

Part Number: 1930X13X

| Туре | Size | Rating | Description                    |  |
|------|------|--------|--------------------------------|--|
| LED  | M14  | 130VAC | Standard Bezel Panel Indicator |  |