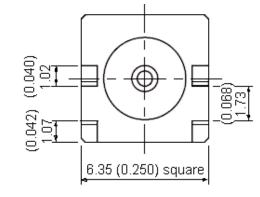

Dimensions : Millimetres (Inches)

## **Specification Table**

| Number | Description    | Material         | Finish            | Part Number |  |
|--------|----------------|------------------|-------------------|-------------|--|
| 1      | Body           | Brass            | Gold 3µ" Minimum  |             |  |
| 2      | Centre Contact | Beryllium Copper | Gold 50µ" Minimum | 19-70-1-TGG |  |
| 3      | Insulation     | Teflon           | None              |             |  |