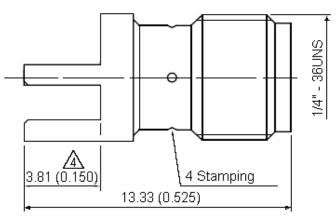

## Specifications: Bodies : Br

: Brass per JIS-C3604.

Centre Contact : Beryllium Copper per ASTM B196 UNS C17300.

Insulation : Teflon per ASTM D1457 and ASTM D1710.

Connector interface per MIL-STD-348A.

Part to be clean and free of burrs.

Dimensions : Millimetres (Inches)

## **Specification Table**

| Number | Description    | Material         | Finish            | Part Number |  |
|--------|----------------|------------------|-------------------|-------------|--|
| 1      | Body           | Brass            | Gold 3µ" Minimum  |             |  |
| 2      | Centre Contact | Beryllium Copper | Gold 50µ" Minimum | 19-70-1-TGG |  |
| 3      | Insulation     | Teflon           | None              |             |  |